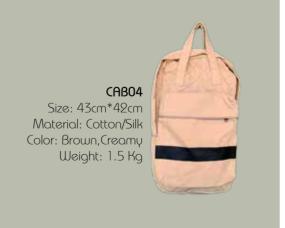

CABO1 Size: 43cm\*42cm Material: Cotton/Silk Color: Brown,Creamy Weight: 1.5 Kg

CAB02 Size: 43cm\*42cm Material: Cotton/Silk Color: Brown,Creamy Weight: 1.5 Kg

CABO3 Size: 43cm\*42cm Material: Cotton/Silk Color: Brown,Creamy Weight: 1.5 Kg