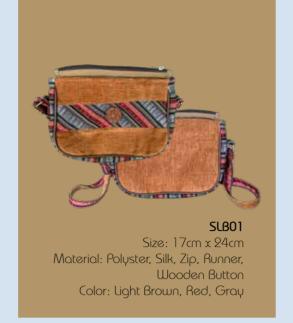

### SLB02

Size: 17cm x 24cm Material: Polyster, Silk, Zip, Runner, Wooden Button Color: Light Brown, Red, Gray