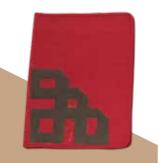

### PORTFOLIO

Saddle bag or Zepchu is made of thinly sliced strips of cane and comes in different sizes and colours. Mostly used as horse packs for long journeys, it is sturdy enough to withstand falls

### POT01

Size: 35cm x 26cm Material: Cotton, Zip, Runner Color: White, Red