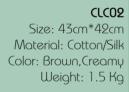

### COC02

Size: 43cm\*42cm Material: Cotton/Silk Color: Brown,Creamy Weight: 1.5 Kg