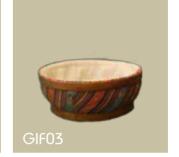

#### GIF03

Size: 7cm x 60cm Round Material: Kane ,Bamboo, Silk, Cotton Color: Orange, White