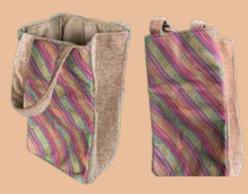

Size: 48cm x 40cm Material: Cane,Bamboo,Yathra, Adjuster

SAD03

Size: 47cm\*39cm Material: Yathra, Polyster, Adjuster

The name is self-exaplanatory Straw bad, as the name suggests, is made of cane and bamboo but