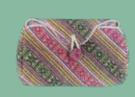

More significantly, the craft remains a vital source of income for the craftspeople in communities across Bhutan.

SAD02

SAD01

SAD01

Size: 43cm x 42cm Material: Cane/Bamboo Color: Brown,Creamy

SAD04

SAD05

SAD02

Size: 48cm x 40cm Material: Cane,Bamboo,Yathra, Adjuster

SAD03

Size: 47cm\*39cm Material: Yathra, Polyster, Adjuster

The name is self-exaplanatory Straw bad, as the name suggests, is made of cane and bamboo but