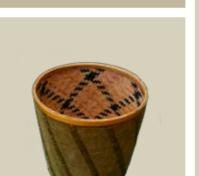

More significantly, the craft remains a vital source of income for the craftspeople in communities across Bhutan.

SAD02

SAD01

SAD01

Size: 43cm x 42cm Material: Cane/Bamboo Color: Brown,Creamy

SAD04

SAD05

SAD02

Size: 48cm x 40cm Material: Cane,Bamboo,Yathra, Adjuster

SAD03

Size: 47cm\*39cm Material: Yathra, Polyster, Adjuster

The name is self-exaplanatory Straw bad, as the name suggests, is made of cane and bamboo but