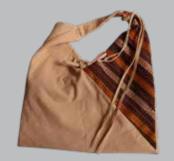

### BANTO BAG

B€N01 Size: 43cm\*42cm Material: Cotton/Silk Color: Brown, Creamy

B€N02 Size: 43cm\*42cm Material: Cotton/Silk Color: Brown, Creamy

B€N03 Size: 43cm\*42cm Material: Cotton/Silk Color: Brown, Creamy