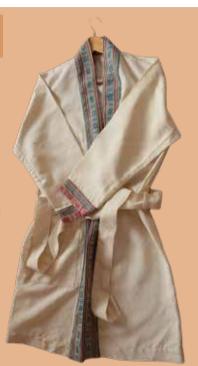

### BATHROBE

### BAR01

Size: 43cm x 42cm Material: Cotton/Silk Color: Brown,Creamy