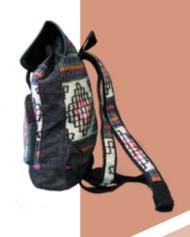

### BACK PACK

Saddle bag or Zepchu is made of thinly sliced strips of cane and comes in different sizes and colours. Mostly used as horse packs for long journeys, it is sturdy enough to withstand falls

BPB01

BPB02

BPB03

BPB02

Size: 25cm x 25cn Material: Yathra, Leather Zip, Runne Color: Illhite, Blue, Grou

BPB05

Size: 33cm x 28cm Material: Yathra, Zip, Runner olor: Oranae. White. Blue or: White, Blue, Gro