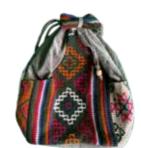

### SLING BAG

Saddle bag or Zepchu is made of thinly sliced strips of cane and comes in different sizes and colours. Mostly used as horse packs for long journeys, it is sturdy enough to withstand falls