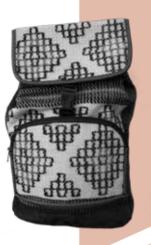

### BACK PACK

Saddle bag or Zepchu is made of thinly sliced strips of cane and comes in different sizes and colours. Mostly used as horse packs for long journeys, it is sturdy enough to withstand falls

BPB01

BPB02

BPB03

BPB02

Size: 25cm x 25cn Material: Yathra, Leather Zip, Runne Color: Illhite, Blue, Grou

BPB05

Size: 33cm x 28cm Material: Yathra, Zip, Runner olor: Oranae. White. Blue or: White, Blue, Gro