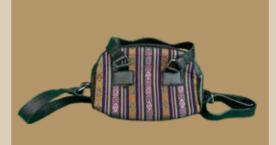

More significantly, the craft remains a vital source of income for the craftspeople in communities across Bhutan.

SAD02

SAD01

SAD01

Size: 43cm x 42cm Material: Cane/Bamboo Color: Brown,Creamy

SAD04

SAD05

SAD02

Size: 48cm x 40cm Material: Cane,Bamboo,Yathra, Adjuster

SAD03

Size: 47cm\*39cm Material: Yathra, Polyster, Adjuster

The name is self-exaplanatory Straw bad, as the name suggests, is made of cane and bamboo but