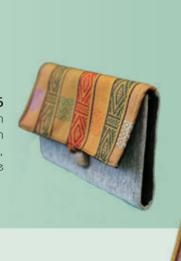

### SAW03

Size: 25cm x 102 cm Round Material: Silk Fabric, Bamboo Color: Green, Yellow, Orange Weight: 1.5 Kg

Saddle bag or Zepchu is made of thinly sliced strips of cane and comes in different sizes and colours. Mostly used as horse packs for long journeys, it is sturdy enough to withstand falls and jolts. Nowadays it is extensively by tourists for trekking and expedition into the wildness.