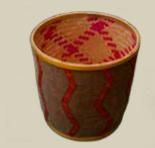

More significantly, the craft remains a vital source of income for the craftspeople in communities across Bhutan.

SAD02

SAD01

SAD01

Size: 43cm x 42cm Material: Cane/Bamboo Color: Brown,Creamy

SAD04

SAD05

SAD02

Size: 48cm x 40cm Material: Cane,Bamboo,Yathra, Adjuster

SAD03

Size: 47cm\*39cm Material: Yathra, Polyster, Adjuster

The name is self-exaplanatory Straw bad, as the name suggests, is made of cane and bamboo but