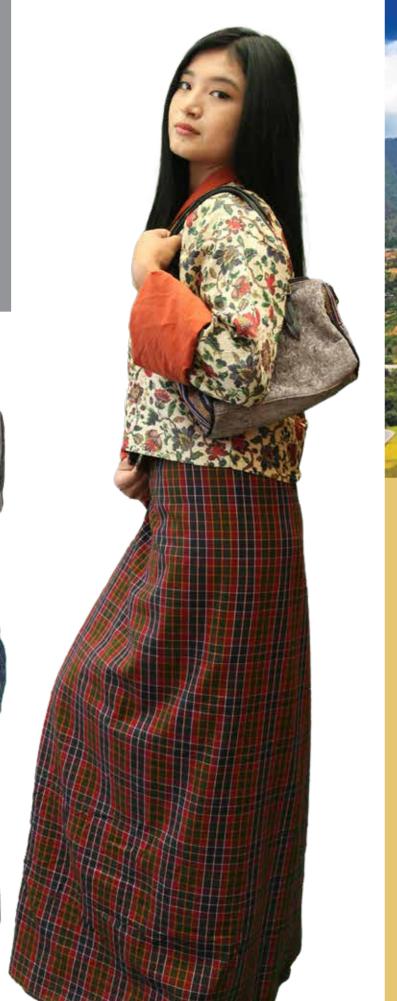

## BOWLING BAG

BLB01 Size: 20cm x 27cm Material: Polyster, Yathra, Zip, Runner Color: Brown, Royal Blue

BLB02 Size: 20cm x 27cm Material: Polyster,

Yathra, Zip, Runner Color: Brown, Royal Blue

**BLB03** Size: 20cm x 27cm Material: Polyster, Yathra, Zip, Runner Color: Brown, Royal Blue