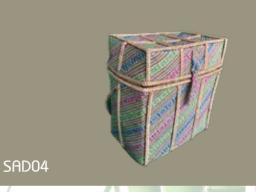

More significantly, the craft remains a vital source of income for the craftspeople in communities across Bhutan.

SAD02

SAD01

SAD01

Size: 43cm x 42cm Material: Cane/Bamboo Color: Brown,Creamy

SAD04

SAD05

SAD02