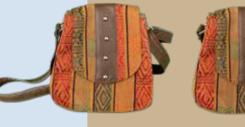

### SLING BAG

Saddle bag or Zepchu is made of thinly sliced strips of cane and comes in different sizes and colours. Mostly used as horse packs for long journeys, it is sturdy enough to withstand falls