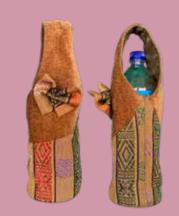

### WINE CASE

Size: 43cm\*42cm Material: Cane/Bamboo Color: Brown, Creamy Weight: 1.5 Kg

### WIN01

Size: 43cm\*42cm Material: Cane/Bamboo Color: Brown, Creamy Weight: 1.5 Kg