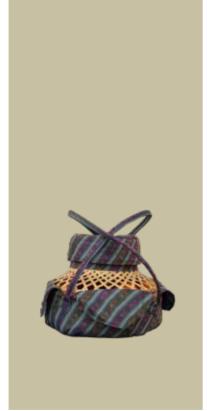

Size: 48cm x 40cm Material: Cane,Bamboo,Yathra, Adjuster

SAD03

Size: 47cm\*39cm Material: Yathra, Polyster, Adjuster

The name is self-exaplanatory Straw bad, as the name suggests, is made of cane and bamboo but