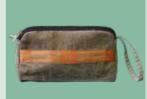

### SAW03

Size: 25cm x 102 cm Round Material: Silk Fabric, Bamboo Color: Green, Yellow, Orange Weight: 1.5 Kg

Saddle bag or Zepchu is made of thinly sliced strips of cane and comes in different sizes and colours. Mostly used as horse packs for long journeys, it is sturdy enough to withstand falls and jolts. Nowadays it is extensively by tourists for trekking and expedition into the wildness.