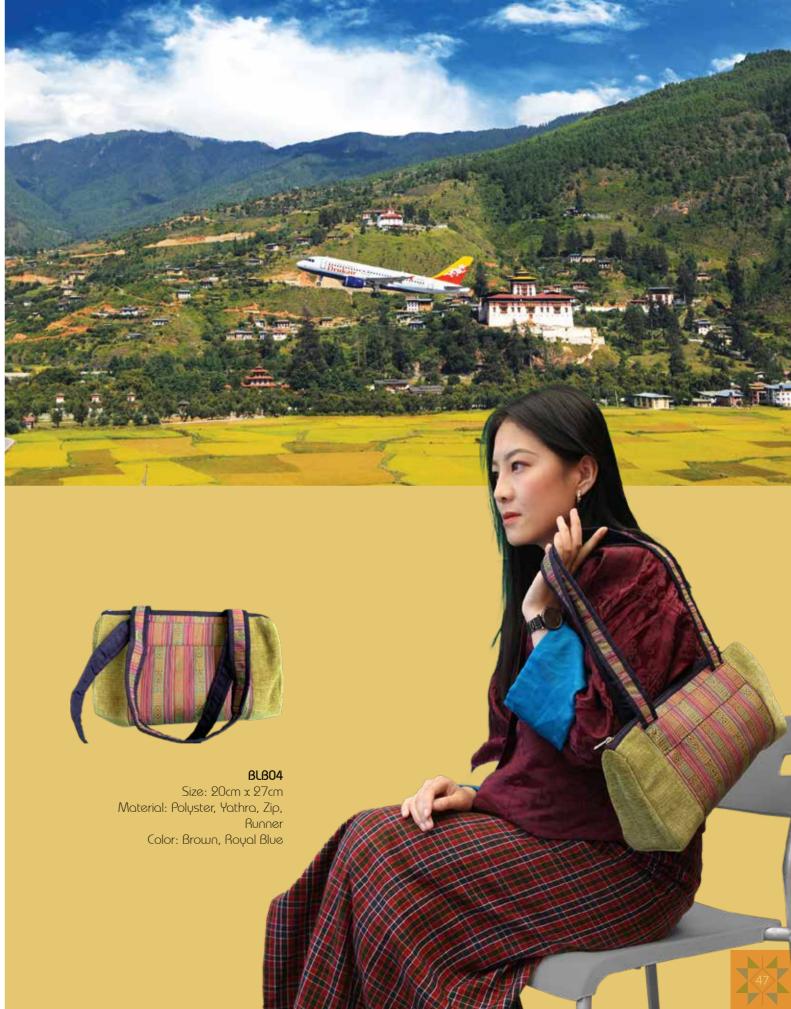

## BOWLING BAG

BLB01 Size: 20cm x 27cm Material: Polyster, Yathra, Zip, Runner Color: Brown, Royal Blue

BLB02 Size: 20cm x 27cm Material: Polyster,

Yathra, Zip, Runner Color: Brown, Royal Blue

**BLB03** Size: 20cm x 27cm Material: Polyster, Yathra, Zip, Runner Color: Brown, Royal Blue