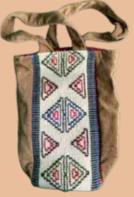

Size: 48cm x 40cm Material: Cane,Bamboo,Yathra, Adjuster

SAD03

Size: 47cm\*39cm Material: Yathra, Polyster, Adjuster

The name is self-exaplanatory Straw bad, as the name suggests, is made of cane and bamboo but