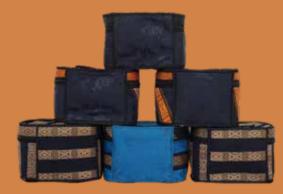

### BANTO BAG

B€N01 Size: 43cm\*42cm Material: Cotton/Silk Color: Brown, Creamy

B€N02 Size: 43cm\*42cm Material: Cotton/Silk Color: Brown, Creamy

B€N03 Size: 43cm\*42cm Material: Cotton/Silk Color: Brown, Creamy