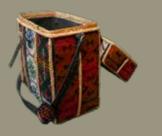

More significantly, the craft remains a vital source of income for the craftspeople in communities across Bhutan.

SAD02

SAD01

SAD01

Size: 43cm x 42cm Material: Cane/Bamboo Color: Brown,Creamy

SAD04

SAD05

SAD02

Size: 48cm x 40cm Material: Cane,Bamboo,Yathra, Adjuster

SAD03

Size: 47cm\*39cm Material: Yathra, Polyster, Adjuster

The name is self-exaplanatory Straw bad, as the name suggests, is made of cane and bamboo but