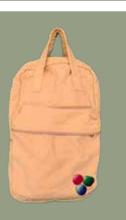

### BACK PACK

Saddle bag or Zepchu is made of thinly sliced strips of cane and comes in different sizes and colours. Mostly used as horse packs for long journeys, it is sturdy enough to withstand falls