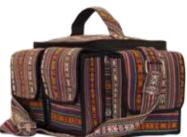

### CARRY BAG

Saddle bag or Zepchu is made of thinly sliced strips of cane and comes in different sizes and colours. Mostly used as horse packs for long journeys, it is sturdy enough to withstand falls