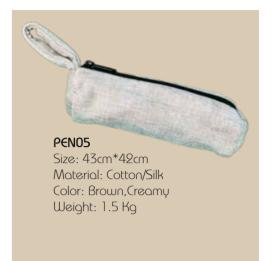

Color: White, Red

### POT02

Size: 35cm x 26cm Material: Buray, Cotton Color: Orange, Blue Red

### POT03

Size: 35cm x 26cm Material: Cotton, Zip, Runner Color: White, Red

### BUMRO BAG SETS



#### B0R01

Size: 43cm\*42cm Material: Cotton/Silk Color: Brown, Creamy Weight: 1.5 Kg

### **BUM JOLA SETS**



### BUMS01

Size: 43cm\*42cm Material: Cotton/Silk Color: Brown, Creamy Weight: 1.5 Kg

### FLATEWARE BAG



### FWB01

Size: 43cm\*42cm Material: Cotton/Silk Color: Brown, Creamy Weight: 1.5 Kg





### PENCIL & PEN POUCH



### P€N01

Size: 43cm\*42cm Material: Cotton/Silk Color: Brown,Creamy Weight: 1.5 Kg



### PEN02

Size: 43cm\*42cm Material: Cotton/Silk Color: Brown,Creamy Weight: 1.5 Kg



### P€N03

Size: 43cm\*42cm Material: Cotton/Silk Color: Brown,Creamy Weight: 1.5 Kg







Size: 43cm\*42cm Material: Cotton/Silk Color: Brown,Creamy Weight: 1.5 Kg



### PEN07

Size: 43cm\*42cm Material: Cotton/Silk Color: Brown,Creamy Weight: 1.5 Kg



### P€N08

Size: 43cm\*42cm Material: Cotton/Silk Color: Brown,Creamy Weight: 1.5 Kg



### WINE BAG

Saddle bag or Zepchu is made of thinly sliced strips of cane and comes in different sizes and colours. Mostly used as horse packs for long journeys, it is sturdy enough to withstand falls





### WIN02

Size: 31cm\*16 Square cm Material: Polyster, Silk Color: Creamy Brown, Green, Pink





### WIN03

Size: 31cm\*16 Square cm Material: Polyster, Silk Color: Creamy Brown, Green, Pink



Size: 31cm\*16 Square cm Material: Polyster, Silk Color: Creamy Brown, Green, Pink







### WIN04

Size: 31cm\*16 Square cm Material: Poly