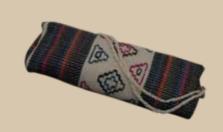

### SAW03

Size: 25cm x 102 cm Round Material: Silk Fabric, Bamboo Color: Green, Yellow, Orange Weight: 1.5 Kg

Saddle bag or Zepchu is made of thinly sliced strips of cane and comes in different sizes and colours. Mostly used as horse packs for long journeys, it is sturdy enough to withstand falls and jolts. Nowadays it is extensively by tourists for trekking and expedition into the wildness.