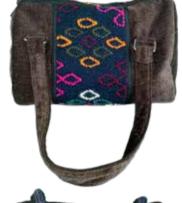

## BOWLING BAG

BLB01 Size: 20cm x 27cm Material: Polyster, Yathra, Zip, Runner Color: Brown, Royal Blue

BLB02 Size: 20cm x 27cm Material: Polyster,

Yathra, Zip, Runner Color: Brown, Royal Blue

**BLB03** Size: 20cm x 27cm Material: Polyster, Yathra, Zip, Runner Color: Brown, Royal Blue