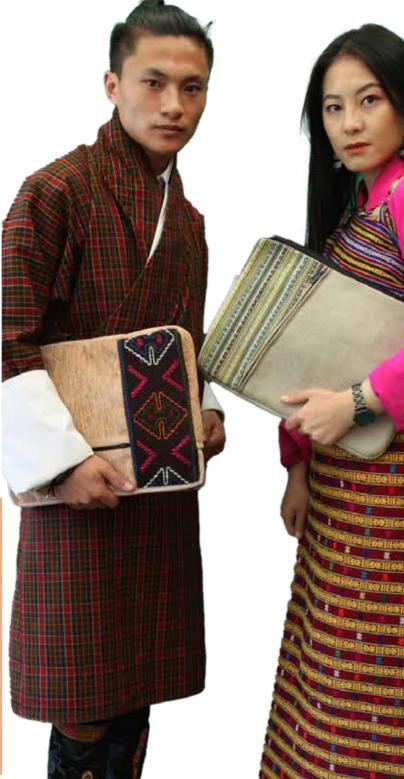

### PORTFOLIO

Saddle bag or Zepchu is made of thinly sliced strips of cane and comes in different sizes and colours. Mostly used as horse packs for long journeys, it is sturdy enough to withstand falls

### POT01

Size: 35cm x 26cm Material: Cotton, Zip, Runner Color: White, Red