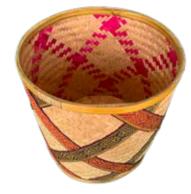

Traditionally, hand-made bamboo and cane products hold a pride of place in Bhutanese homes. They are everywhere - as storage containers, baskets for carrying, food utensils, musical instruments, bows and arrows, walls for houses, fences, ropes and floor mats, name any. The abundunce of cane and bamboo in Bhutan's forests coupled with multi-dimensional uses has made Tsarzo - cane and bamboo craft - the most widespread skill in the traditional cottage industry.

Today, the advent of modern plastic and metallic products may have somewhat pushed cane and bamboo products to the fringe but the craft continues to carve a niche for itself as gift and decorative pieces adorning homes and offices with its effusive colours and patterns.

More significantly, the craft remains a vital source of income for the craftspeople in communities across Bhutan.

SAD02

SAD01

SAD01

Size: 43cm x 42cm Material: Cane/Bamboo Color: Brown,Creamy

SAD04

SAD05

SAD02