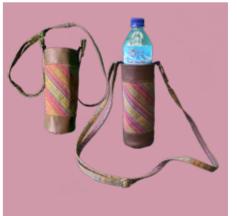

### WINE BAG

Saddle bag or Zepchu is made of thinly sliced strips of cane and comes in different sizes and colours. Mostly used as horse packs for long journeys, it is sturdy enough to withstand falls

### WIN02

Size: 31cm\*16 Square cm Material: Polyster, Silk Color: Creamy Brown, Green, Pink

### WIN03

Size: 31cm\*16 Square cm Material: Polyster, Silk Color: Creamy Brown, Green, Pink

Size: 31cm\*16 Square cm Material: Polyster, Silk Color: Creamy Brown, Green, Pink

### WIN04

Size: 31cm\*16 Square cm Material: Polyster, Silk Color: Creamy Brown, Green, Pink