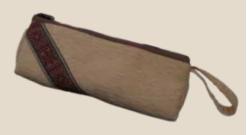

### PENCIL & PEN POUCH

### PEN02

Size: 43cm\*42cm Material: Cotton/Silk Color: Brown,Creamy Weight: 1.5 Kg

### P€N03

Size: 43cm\*42cm Material: Cotton/Silk Color: Brown,Creamy Weight: 1.5 Kg

Size: 43cm\*42cm Material: Cotton/Silk Color: Brown,Creamy Weight: 1.5 Kg