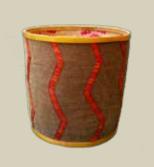

More significantly, the craft remains a vital source of income for the craftspeople in communities across Bhutan.

SAD02

SAD01

SAD01

Size: 43cm x 42cm Material: Cane/Bamboo Color: Brown,Creamy

SAD04

SAD05

SAD02

Size: 48cm x 40cm Material: Cane,Bamboo,Yathra, Adjuster

SAD03

Size: 47cm\*39cm Material: Yathra, Polyster, Adjuster

The name is self-exaplanatory Straw bad, as the name suggests, is made of cane and bamboo but