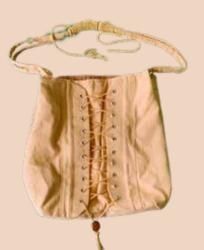

### SAW03

Size: 25cm x 102 cm Round Material: Silk Fabric, Bamboo Color: Green, Yellow, Orange Weight: 1.5 Kg

Saddle bag or Zepchu is made of thinly sliced strips of cane and comes in different sizes and colours. Mostly used as horse packs for long journeys, it is sturdy enough to withstand falls and jolts. Nowadays it is extensively by tourists for trekking and expedition into the wildness.