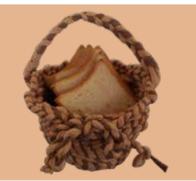

### BREAD BASKET

#### **RBB01**

Size: 43cm\*42cm Material: Cotton/Silk Color: Brown,Creamy Weight: 1.5 Kg