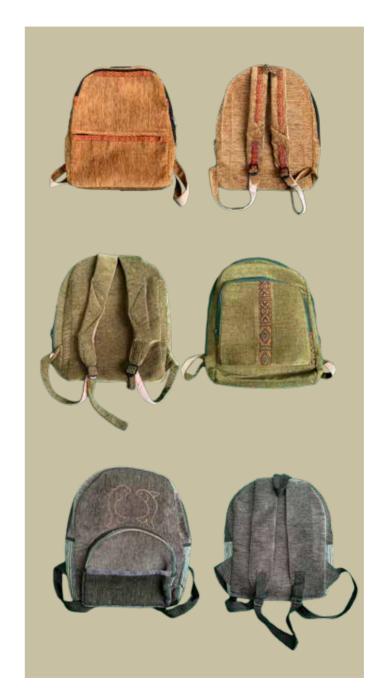

### BACK PACK

Saddle bag or Zepchu is made of thinly sliced strips of cane and comes in different sizes and colours. Mostly used as horse packs for long journeys, it is sturdy enough to withstand falls

BPB01

BPB02

BPB03

BPB02

Size: 25cm x 25cn Material: Yathra, Leather Zip, Runne Color: Illhite, Blue, Grou

BPB05

Size: 33cm x 28cm Material: Yathra, Zip, Runner olor: Oranae. White. Blue or: White, Blue, Gro

**ВРВО6** 

врвоз

Size: 33cm\*28cm Material: Yathra, Zip Runne

Color: Orange, White, Blue

**BPB04** 

BPB05

врво6