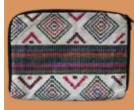

### IPAD CASE

Saddle bag or Zepchu is made of thinly sliced strips of cane and comes in different sizes and colours. Mostly used as horse packs for long journeys, it is sturdy enough to withstand falls

PAD01 Size: 27cm x 35.5cm

zip runner Color: brown, peach

Material: yartha, polyster,

PAD02

Size: 27cm x 35.5cm Material: polyster, coten, zip, runner Color: white, green

PAD03

Size: 27cm x 35.5cm Material: polyster, coten, zip, runner Color: white, green