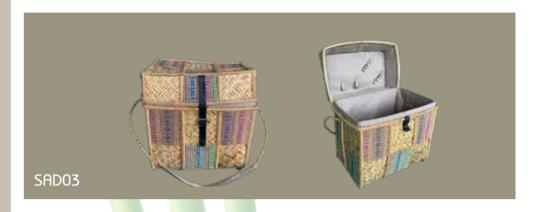

Size: 48cm x 40cm Material: Cane,Bamboo,Yathra, Adjuster

SAD03

Size: 47cm\*39cm Material: Yathra, Polyster, Adjuster

The name is self-exaplanatory Straw bad, as the name suggests, is made of cane and bamboo but