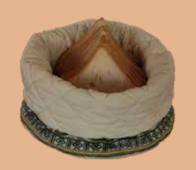

### FABRIC BOWL

#### FAB01

Size: 43cm\*42cm Material: Cotton/Silk Color: Brown,Creamy Weight: 1.5 Kg