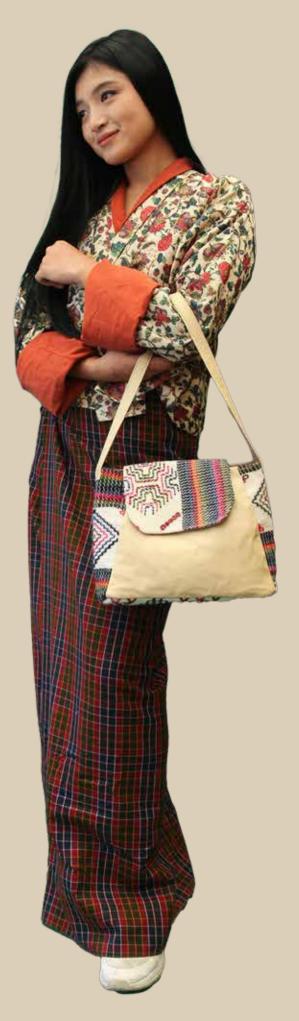

### PORTFOLIO

Saddle bag or Zepchu is made of thinly sliced strips of cane and comes in different sizes and colours. Mostly used as horse packs for long journeys, it is sturdy enough to withstand falls

### POT01

Size: 35cm x 26cm Material: Cotton, Zip, Runner Color: White, Red

### POT02

Size: 35cm x 26cm Material: Buray, Cotton Color: Orange, Blue Red

### POT03

Size: 35cm x 26cm Material: Cotton, Zip, Runner Color: White, Red