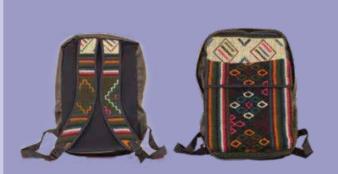

### BACK PACK

Saddle bag or Zepchu is made of thinly sliced strips of cane and comes in different sizes and colours. Mostly used as horse packs for long journeys, it is sturdy enough to withstand falls

BPB01

BPB02

BPB03

BPB02

Size: 25cm x 25cn Material: Yathra, Leather Zip, Runne Color: Illhite, Blue, Grou

BPB05

Size: 33cm x 28cm Material: Yathra, Zip, Runner olor: Oranae. White. Blue or: White, Blue, Gro

**ВРВО6** 

врвоз

Size: 33cm\*28cm Material: Yathra, Zip Runne

Color: Orange, White, Blue

**BPB04** 

BPB05

врво6