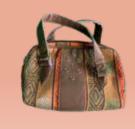

## BOWLING BAG

BLB01 Size: 20cm x 27cm Material: Polyster, Yathra, Zip, Runner Color: Brown, Royal Blue

BLB02 Size: 20cm x 27cm Material: Polyster,

Yathra, Zip, Runner Color: Brown, Royal Blue

**BLB03** Size: 20cm x 27cm Material: Polyster, Yathra, Zip, Runner Color: Brown, Royal Blue