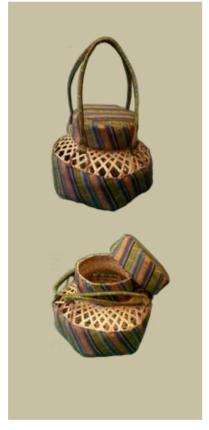

SAW01

Size: 25cm x 102 cm Round Material: bamboo,Silk Color: Pink, Purple, Creamy Weight: 1.5 Kg