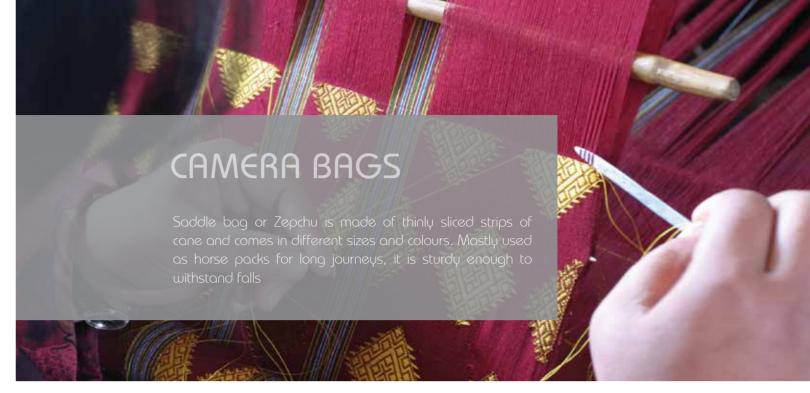

### SAW03

Size: 25cm x 102 cm Round Material: Silk Fabric, Bamboo Color: Green, Yellow, Orange Weight: 1.5 Kg

Saddle bag or Zepchu is made of thinly sliced strips of cane and comes in different sizes and colours. Mostly used as horse packs for long journeys, it is sturdy enough to withstand falls and jolts. Nowadays it is extensively by tourists for trekking and expedition into the wildness.