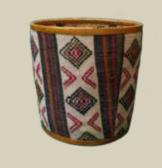

More significantly, the craft remains a vital source of income for the craftspeople in communities across Bhutan.

SAD02

SAD01

SAD01

Size: 43cm x 42cm Material: Cane/Bamboo Color: Brown,Creamy

SAD04

SAD05

SAD02

Size: 48cm x 40cm Material: Cane,Bamboo,Yathra, Adjuster

SAD03

Size: 47cm\*39cm Material: Yathra, Polyster, Adjuster

The name is self-exaplanatory Straw bad, as the name suggests, is made of cane and bamboo but