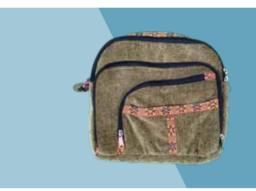

### BANTO BAG

B€N01 Size: 43cm\*42cm Material: Cotton/Silk Color: Brown, Creamy

B€N02 Size: 43cm\*42cm Material: Cotton/Silk Color: Brown, Creamy

B€N03 Size: 43cm\*42cm Material: Cotton/Silk Color: Brown, Creamy