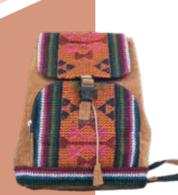

### BACK PACK

Saddle bag or Zepchu is made of thinly sliced strips of cane and comes in different sizes and colours. Mostly used as horse packs for long journeys, it is sturdy enough to withstand falls

BPB01

BPB02

BPB03

BPB02

Size: 25cm x 25cn Material: Yathra, Leather Zip, Runne Color: Illhite, Blue, Grou

BPB05

Size: 33cm x 28cm Material: Yathra, Zip, Runner olor: Oranae. White. Blue or: White, Blue, Gro