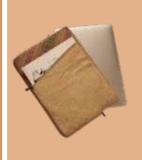

### LAPTOP BAG

Saddle bag or Zepchu is made of thinly sliced strips of cane and comes in different sizes and colours. Mostly used as horse packs for long journeys, it is sturdy enough to withstand falls

#### LAB01

Size: 38cm x 30cm Material: yartha, polyster, zip, runner Color: multi colours