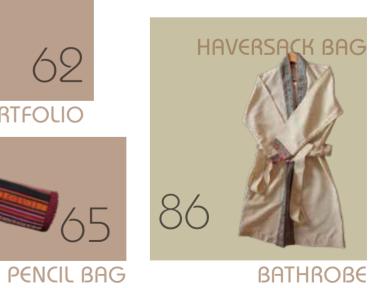

### PORTFOLIO

Saddle bag or Zepchu is made of thinly sliced strips of cane and comes in different sizes and colours. Mostly used as horse packs for long journeys, it is sturdy enough to withstand falls

### PENCIL & PEN POUCH

### BATHROBE