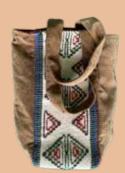

Size: 48cm x 40cm Material: Cane,Bamboo,Yathra, Adjuster

SAD03

Size: 47cm\*39cm Material: Yathra, Polyster, Adjuster

The name is self-exaplanatory Straw bad, as the name suggests, is made of cane and bamboo but