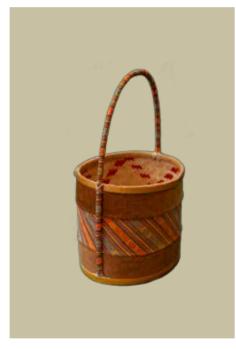

### BUCKET BAG

BUK01 Size: 29cm x 31 cm Material:athra, Polyster Color: Dark Green, Ligth Green

Size: 35cm x 37cm Material: Polyster, Yathra Matellic Color: Ash, Orange, Mixed Green