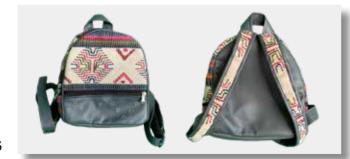

### BACK PACK

Saddle bag or Zepchu is made of thinly sliced strips of cane and comes in different sizes and colours. Mostly used as horse packs for long journeys, it is sturdy enough to withstand falls

### BPB08

Size: 25cm x 23cm Material: Yathra, Leather, Zip, Runner Color: White, Blue, Gray