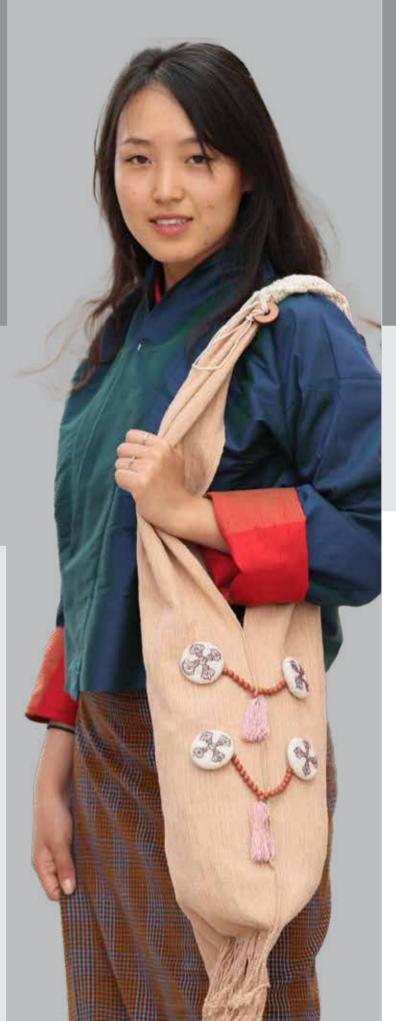

Size: 48cm x 40cm Material: Cane,Bamboo,Yathra, Adjuster

SAD03

Size: 47cm\*39cm Material: Yathra, Polyster, Adjuster

The name is self-exaplanatory Straw bad, as the name suggests, is made of cane and bamboo but