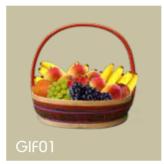

ther, Silk Color: Blue gray







Saddle bag or Zepchu is made of thinly sliced strips of cane and comes in different sizes and colours. Mostly used as horse packs for long journeys, it is sturdy enough to withstand falls



Saddle bag or Zepchu is made of thinly sliced strips of cane and comes in different sizes and colours. Mostly used as horse packs for long journeys, it is sturdy enough to withstand falls



Size: 9cm x 92.5cm Material: Round Silk, Cotton, Kane, Bamboo Color: Red, White





#### POU02

Size: 9cm x 92.5cm Material: Round Silk, Cane,Bamboo,Cotton Color: Green, Purple,White





#### POU03

Size: 9cm x 92.5cm Material: 92.5 cm Round Water Proof Fabric, Kane, Bamboo Color: Yellow, Mustard



Size: 9cm x 92.5cm Material: Round Silk,cane, Bambo Color: ellow, Multi Colour



Size: 10CM x 109CIRCLE

Material: Cane/Bamboo

Color: Pink, silver colour

GIF01









#### GIF02

Size: 9CM\*ROUND 109.5CM Material: Resistant, Polyester Fabric Color: Yellow, wood Colour, green paint

### GIF04

Size: 10CM x109CIRCLE Material: cane, bamboo,cotton Color: pink, silver colour

#### GIF03

Size: 7cm x 60cm Round Material: Kane ,Bamboo, Silk, Cotton Color: Orange, White

#### GIF05

Size: 9cm\*round 92.5cm Material: cane bamboo, yartha cotton Color: white mixcolours





Saddle bag or Zepchu is made of thinly sliced strips of cane and comes in different sizes and colours. Mostly used as horse packs for long journeys, it is sturdy enough to withstand falls



Size: 33.5cm x 105.5cm
Round
Material: Kane, bamboo,
Polyster, Silk
Color: Red, Creamy Brown

### LUD04

Size: 33.