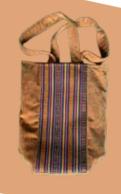

Size: 48cm x 40cm Material: Cane,Bamboo,Yathra, Adjuster

SAD03

Size: 47cm\*39cm Material: Yathra, Polyster, Adjuster

The name is self-exaplanatory Straw bad, as the name suggests, is made of cane and bamboo but