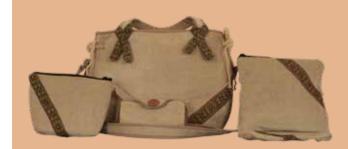

### PORTFOLIO

Saddle bag or Zepchu is made of thinly sliced strips of cane and comes in different sizes and colours. Mostly used as horse packs for long journeys, it is sturdy enough to withstand falls

### POT01

Size: 35cm x 26cm Material: Cotton, Zip, Runner Color: White, Red