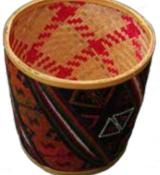

More significantly, the craft remains a vital source of income for the craftspeople in communities across Bhutan.

SAD02

SAD01

SAD01

Size: 43cm x 42cm Material: Cane/Bamboo Color: Brown,Creamy

SAD04

SAD05

SAD02

Size: 48cm x 40cm Material: Cane,Bamboo,Yathra, Adjuster

SAD03

Size: 47cm\*39cm Material: Yathra, Polyster, Adjuster

The name is self-exaplanatory Straw bad, as the name suggests, is made of cane and bamboo but