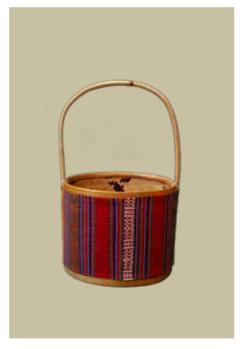

### BUCKET BAG

BUK01 Size: 29cm x 31 cm Material:athra, Polyster Color: Dark Green, Ligth Green

Size: 35cm x 37cm Material: Polyster, Yathra Matellic Color: Ash, Orange, Mixed Green