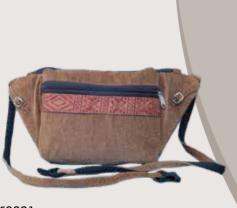

### FANNY BAG

Saddle bag or Zepchu is made of thinly sliced strips of cane and comes in different sizes and colours. Mostly used as horse packs for long journeys, it is sturdy enough to withstand falls

### FBB01

Size: 13cm x 27cm Material: Polyster, Leather, Zip, Runner Color: Gray, Light

Saddle bag or Zepchu is made of thinly sliced strips of cane and comes in different sizes and colours. Mostly used as horse packs for long journeys, it is sturdy enough to withstand falls

Size: 13cm x 27cm Material: polyster, zip, runner

Color: hunter green