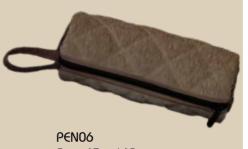

### PENCIL & PEN POUCH

### P€N01

Size: 43cm\*42cm Material: Cotton/Silk Color: Brown,Creamy Weight: 1.5 Kg