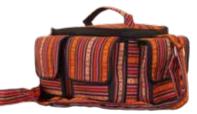

### CARRY BAG

Saddle bag or Zepchu is made of thinly sliced strips of cane and comes in different sizes and colours. Mostly used as horse packs for long journeys, it is sturdy enough to withstand falls