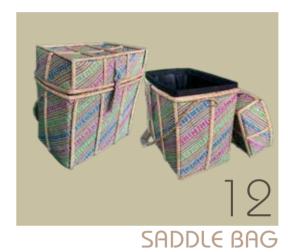

Size: 48cm x 40cm Material: Cane,Bamboo,Yathra, Adjuster

SAD03

Size: 47cm\*39cm Material: Yathra, Polyster, Adjuster

The name is self-exaplanatory Straw bad, as the name suggests, is made of cane and bamboo but

### SAW03

Size: 25cm x 102 cm Round Material: Silk Fabric, Bamboo Color: Green, Yellow, Orange Weight: 1.5 Kg

Saddle bag or Zepchu is made of thinly sliced strips of cane and comes in different sizes and colours. Mostly used as horse packs for long journeys, it is sturdy enough to withstand falls and jolts. Nowadays it is extensively by tourists for trekking and expedition into the wildness.