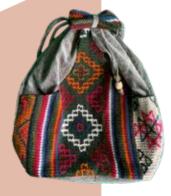

### BACK PACK

Saddle bag or Zepchu is made of thinly sliced strips of cane and comes in different sizes and colours. Mostly used as horse packs for long journeys, it is sturdy enough to withstand falls

BPB01

BPB02

BPB03

BPB02

Size: 25cm x 25cn Material: Yathra, Leather Zip, Runne Color: Illhite, Blue, Grou

BPB05

Size: 33cm x 28cm Material: Yathra, Zip, Runner olor: Oranae. White. Blue or: White, Blue, Gro