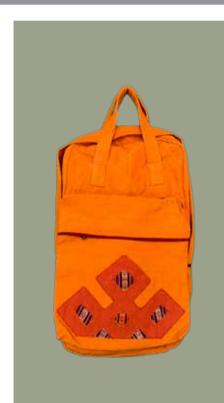

### BACK PACK

Saddle bag or Zepchu is made of thinly sliced strips of cane and comes in different sizes and colours. Mostly used as horse packs for long journeys, it is sturdy enough to withstand falls