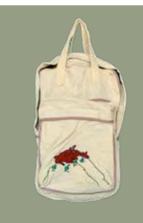

CABO1 Size: 43cm\*42cm Material: Cotton/Silk Color: Brown,Creamy Weight: 1.5 Kg

CAB02 Size: 43cm\*42cm Material: Cotton/Silk Color: Brown,Creamy Weight: 1.5 Kg

CABO3 Size: 43cm\*42cm Material: Cotton/Silk Color: Brown,Creamy Weight: 1.5 Kg