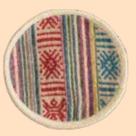

### COASTER

Saddle bag or Zepchu is made of thinly sliced strips of cane and comes in different sizes and colours. Mostly used as horse packs for long journeys, it is sturdy enough to withstand falls

### COS01

Size: 43cm x 42cm Material: Cotton/Silk Color: Brown,Creamy Weight: 1.5 Kg