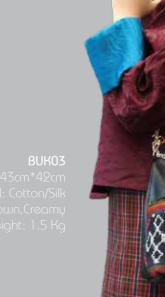

### BUCKET BAG

BUK01 Size: 29cm x 31 cm Material:athra, Polyster Color: Dark Green, Ligth Green

Size: 35cm x 37cm Material: Polyster, Yathra Matellic Color: Ash, Orange, Mixed Green