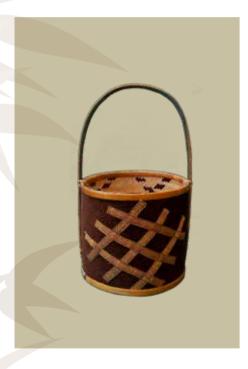

### BUCKET BAG

BUK01 Size: 29cm x 31 cm Material:athra, Polyster Color: Dark Green, Ligth Green

Size: 35cm x 37cm Material: Polyster, Yathra Matellic Color: Ash, Orange, Mixed Green