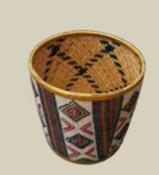

More significantly, the craft remains a vital source of income for the craftspeople in communities across Bhutan.

SAD02

SAD01

SAD01

Size: 43cm x 42cm Material: Cane/Bamboo Color: Brown,Creamy

SAD04

SAD05

SAD02

Size: 48cm x 40cm Material: Cane,Bamboo,Yathra, Adjuster

SAD03

Size: 47cm\*39cm Material: Yathra, Polyster, Adjuster

The name is self-exaplanatory Straw bad, as the name suggests, is made of cane and bamboo but