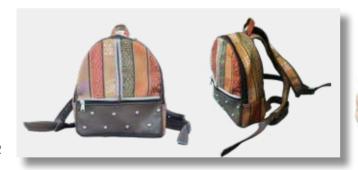

### BACK PACK

Saddle bag or Zepchu is made of thinly sliced strips of cane and comes in different sizes and colours. Mostly used as horse packs for long journeys, it is sturdy enough to withstand falls

BPB01

BPB02

BPB03

BPB02

Size: 25cm x 25cn Material: Yathra, Leather Zip, Runne Color: Illhite, Blue, Grou

BPB05

Size: 33cm x 28cm Material: Yathra, Zip, Runner olor: Oranae. White. Blue or: White, Blue, Gro