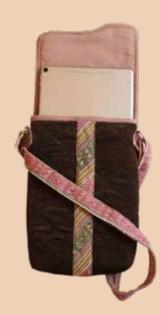

### SLING BAG

Saddle bag or Zepchu is made of thinly sliced strips of cane and comes in different sizes and colours. Mostly used as horse packs for long journeys, it is sturdy enough to withstand falls

### SLB02

Size: 17cm x 24cm Material: Polyster, Silk, Zip, Runner, Wooden Button Color: Light Brown, Red, Gray