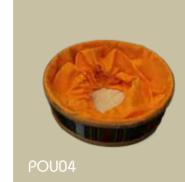

#### POU03

Size: 9cm x 92.5cm Material: 92.5 cm Round Water Proof Fabric, Kane, Bamboo Color: Yellow, Mustard

Size: 9cm x 92.5cm Material: Round Silk,cane, Bambo Color: ellow, Multi Colour

Size: 10CM x 109CIRCLE