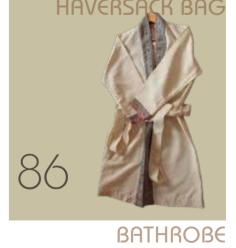

### HAVERSACK BAG

Saddle bag or Zepchu is made of thinly sliced strips of cane and comes in different sizes and colours. Mostly used as horse packs for long journeys, it is sturdy enough to withstand falls

### BATHROBE