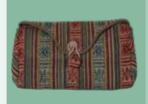

More significantly, the craft remains a vital source of income for the craftspeople in communities across Bhutan.

SAD02

SAD01

SAD01

Size: 43cm x 42cm Material: Cane/Bamboo Color: Brown,Creamy

SAD04

SAD05

SAD02

Size: 48cm x 40cm Material: Cane,Bamboo,Yathra, Adjuster

SAD03

Size: 47cm\*39cm Material: Yathra, Polyster, Adjuster

The name is self-exaplanatory Straw bad, as the name suggests, is made of cane and bamboo but