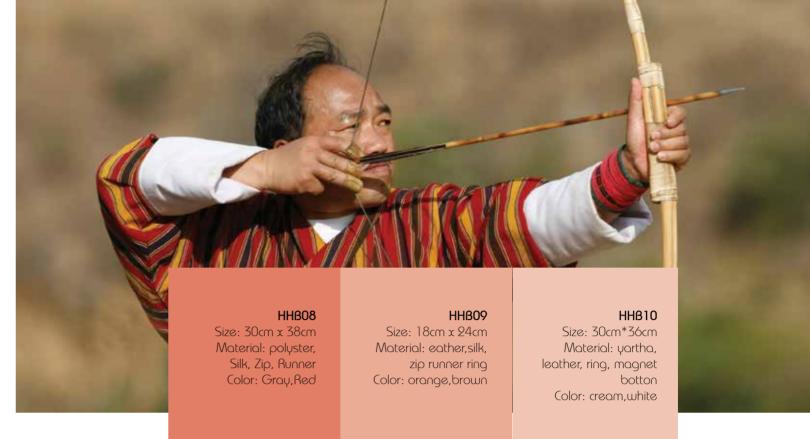

### HHB04

Size: 30cm x 38cm Material: polyster, Silk, Zip, Runner Color: Gray,Red