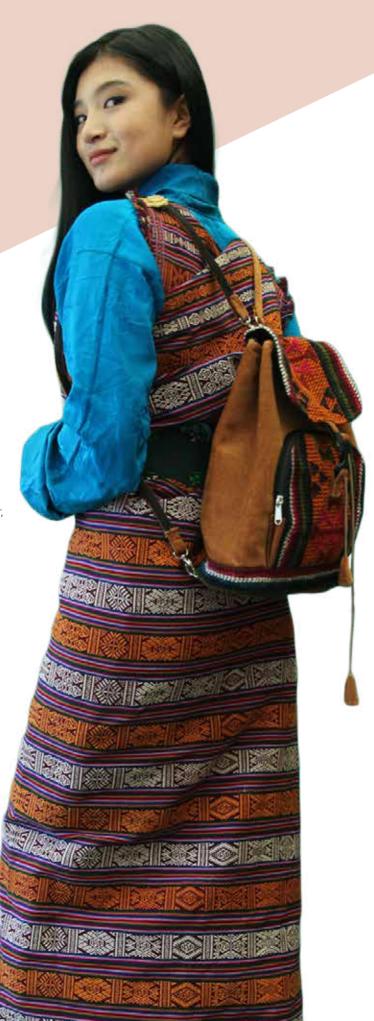

### BACK PACK

Saddle bag or Zepchu is made of thinly sliced strips of cane and comes in different sizes and colours. Mostly used as horse packs for long journeys, it is sturdy enough to withstand falls

BPB01

BPB02

BPB03

BPB02

Size: 25cm x 25cn Material: Yathra, Leather Zip, Runne Color: Illhite, Blue, Grou

BPB05

Size: 33cm x 28cm Material: Yathra, Zip, Runner olor: Oranae. White. Blue or: White, Blue, Gro