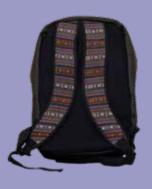

### BACK PACK

Saddle bag or Zepchu is made of thinly sliced strips of cane and comes in different sizes and colours. Mostly used as horse packs for long journeys, it is sturdy enough to withstand falls

BPB01

BPB02

BPB03

BPB02

Size: 25cm x 25cn Material: Yathra, Leather Zip, Runne Color: Illhite, Blue, Grou

BPB05

Size: 33cm x 28cm Material: Yathra, Zip, Runner olor: Oranae. White. Blue or: White, Blue, Gro