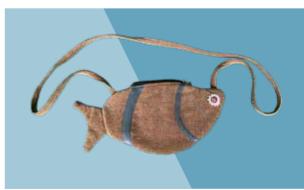

### SLING BAG

Saddle bag or Zepchu is made of thinly sliced strips of cane and comes in different sizes and colours. Mostly used as horse packs for long journeys, it is sturdy enough to withstand falls