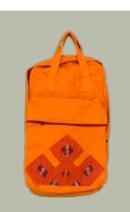

### BACK PACK

Saddle bag or Zepchu is made of thinly sliced strips of cane and comes in different sizes and colours. Mostly used as horse packs for long journeys, it is sturdy enough to withstand falls