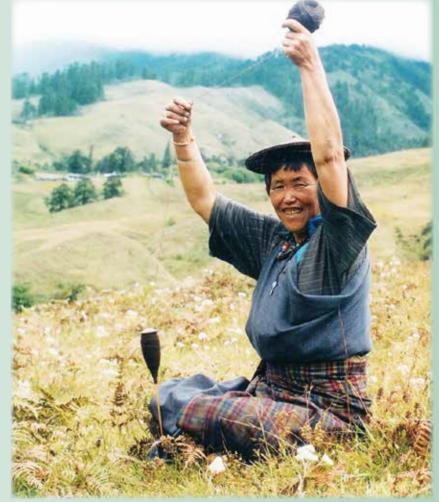

Traditionally, hand-made bamboo and cane products hold a pride of place in Bhutanese homes. They are everywhere - as storage containers, baskets for carrying, food utensils, musical instruments, bows and arrows, walls for houses, fences, ropes and floor mats, name any. The abundunce of cane and bamboo in Bhutan's forests coupled with multi-dimensional uses has made Tsarzo - cane and bamboo craft - the most widespread skill in the traditional cottage industry.

Today, the advent of modern plastic and metallic products may have somewhat pushed cane and bamboo products to the fringe but the craft continues to carve a niche for itself as gift and decorative pieces adorning homes and offices with its effusive colours and patterns.

More significantly, the craft remains a vital source of income for the craftspeople in communities across Bhutan.

SAD02

SAD01

SAD01

Size: 43cm x 42cm Material: Cane/Bamboo Color: Brown,Creamy

SAD04

SAD05

SAD02