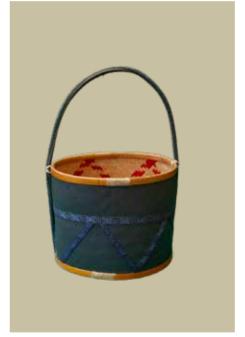

### BUCKET BAG

BUK01 Size: 29cm x 31 cm Material:athra, Polyster Color: Dark Green, Ligth Green

Size: 35cm x 37cm Material: Polyster, Yathra Matellic Color: Ash, Orange, Mixed Green