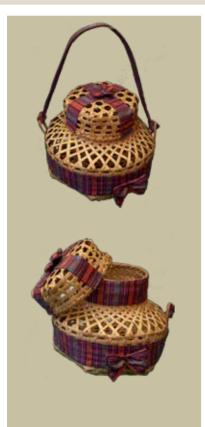

Size: 48cm x 40cm Material: Cane,Bamboo,Yathra, Adjuster

SAD03

Size: 47cm\*39cm Material: Yathra, Polyster, Adjuster

The name is self-exaplanatory Straw bad, as the name suggests, is made of cane and bamboo but