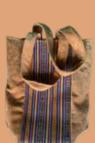

Size: 48cm x 40cm Material: Cane,Bamboo,Yathra, Adjuster

SAD03

Size: 47cm\*39cm Material: Yathra, Polyster, Adjuster

The name is self-exaplanatory Straw bad, as the name suggests, is made of cane and bamboo but