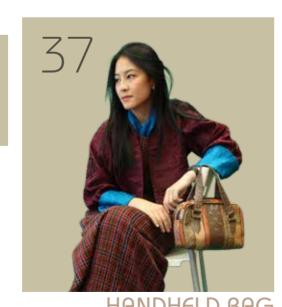

### HANDHELD BAG

Saddle bag or Zepchu is made of thinly sliced strips of cane and comes in different sizes and colours. Mostly used as horse packs for long journeys, it is sturdy enough to withstand falls