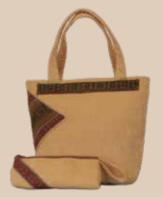

More significantly, the craft remains a vital source of income for the craftspeople in communities across Bhutan.

SAD02

SAD01

SAD01

Size: 43cm x 42cm Material: Cane/Bamboo Color: Brown,Creamy

SAD04

SAD05

SAD02

Size: 48cm x 40cm Material: Cane,Bamboo,Yathra, Adjuster

SAD03

Size: 47cm\*39cm Material: Yathra, Polyster, Adjuster

The name is self-exaplanatory Straw bad, as the name suggests, is made of cane and bamboo but