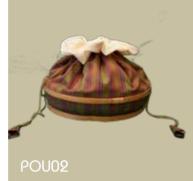

#### POU02

Size: 9cm x 92.5cm Material: Round Silk, Cane,Bamboo,Cotton Color: Green, Purple,White