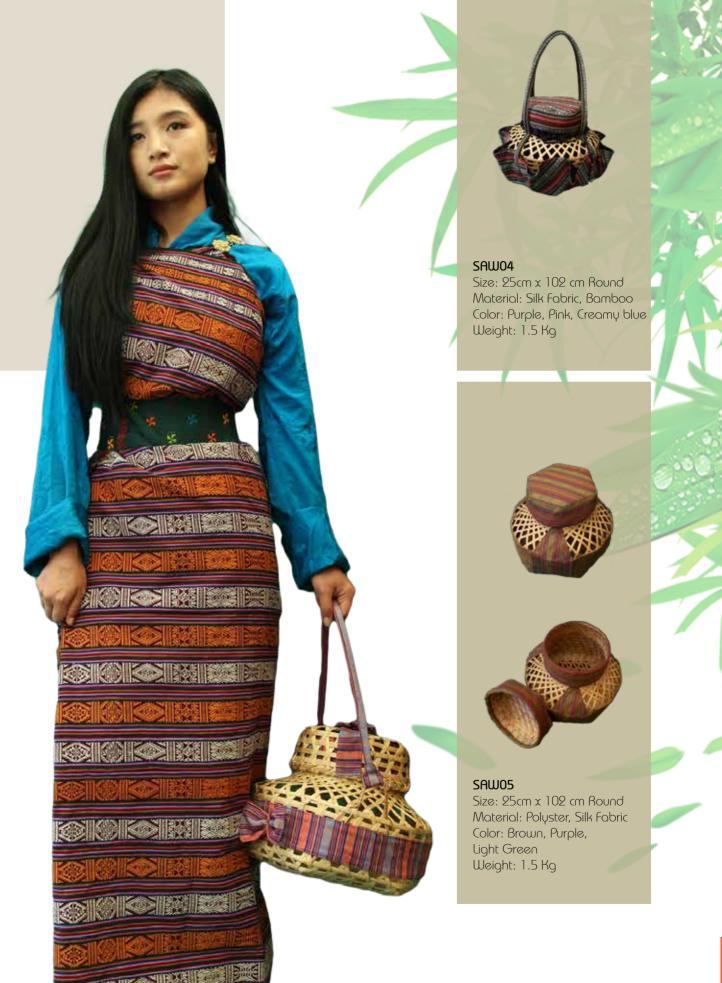

SAW01

Size: 25cm x 102 cm Round Material: bamboo,Silk Color: Pink, Purple, Creamy Weight: 1.5 Kg

#### SAW02

Size: 25cm x 102 cm Round Material: bamboo,Silk Color: Gray, Red, Creamy Weight: 1.5 Kg

### SAW03

Size: 25cm x 102 cm Round Material: Silk Fabric, Bamboo Color: Green, Yellow, Orange Weight: 1.5 Kg

Saddle bag or Zepchu is made of thinly sliced strips of cane and comes in different sizes and colours. Mostly used as horse packs for long journeys, it is sturdy enough to withstand falls and jolts. Nowadays it is extensively by tourists for trekking and expedition into the wildness.