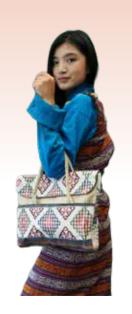

### TOTE BAG

Saddle bag or Zepchu is made of thinly sliced strips of cane and comes in different sizes and colours. Mostly used as horse packs for long journeys, it is sturdy enough to withstand falls

### TT€01

Size: 29cm x 34cm Material: Yathra, Polyster, Material: Yathra, Leather, Leather, Zip, Runner Color: Gray, Dark Brown Color: Creamy white,