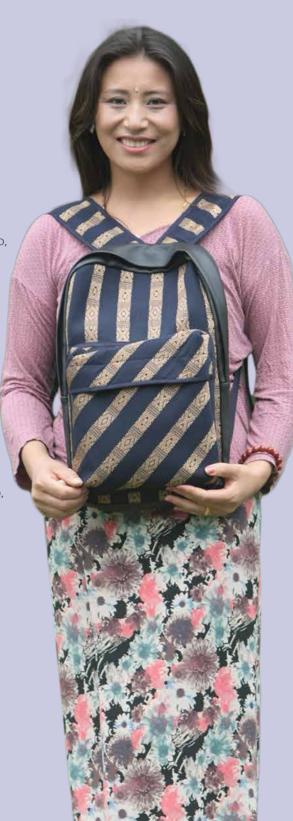

### BACK PACK

Saddle bag or Zepchu is made of thinly sliced strips of cane and comes in different sizes and colours. Mostly used as horse packs for long journeys, it is sturdy enough to withstand falls

BPB01

BPB02

BPB03

BPB02

Size: 25cm x 25cn Material: Yathra, Leather Zip, Runne Color: Illhite, Blue, Grou

BPB05

Size: 33cm x 28cm Material: Yathra, Zip, Runner olor: Oranae. White. Blue or: White, Blue, Gro

**ВРВО6** 

врвоз

Size: 33cm\*28cm Material: Yathra, Zip Runne

Color: Orange, White, Blue

**BPB04** 

BPB05

врво6