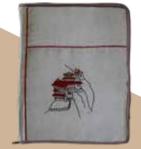

### POT01

Size: 35cm x 26cm Material: Cotton, Zip, Runner Color: White, Red

### POT02

Size: 35cm x 26cm Material: Buray, Cotton Color: Orange, Blue Red