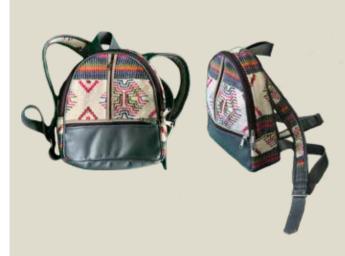

### BPB07

Size: 25cm x 23cm Material: Leather, Mixed fabric silk, ZIP, Runner Color: Blue Gray, Hot Pink

### BPB08

Size: 25cm x 23cm Material: Yathra, Leather, Zip, Runner Color: White, Blue, Gray