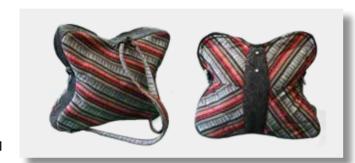

### TOTE BAG

Saddle bag or Zepchu is made of thinly sliced strips of cane and comes in different sizes and colours. Mostly used as horse packs for long journeys, it is sturdy enough to withstand falls

### TT€01

Size: 29cm x 34cm Material: Yathra, Polyster, Material: Yathra, Leather, Leather, Zip, Runner Color: Gray, Dark Brown Color: Creamy white,