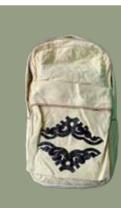

CABO1 Size: 43cm\*42cm Material: Cotton/Silk Color: Brown,Creamy Weight: 1.5 Kg

CAB02 Size: 43cm\*42cm Material: Cotton/Silk Color: Brown,Creamy Weight: 1.5 Kg

CABO3 Size: 43cm\*42cm Material: Cotton/Silk Color: Brown,Creamy Weight: 1.5 Kg