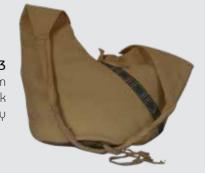

### CARRY BAG

Saddle bag or Zepchu is made of thinly sliced strips of cane and comes in different sizes and colours. Mostly used as horse packs for long journeys, it is sturdy enough to withstand falls

CABO1 Size: 43cm\*42cm Material: Cotton/Silk Color: Brown,Creamy Weight: 1.5 Kg

CAB02 Size: 43cm\*42cm Material: Cotton/Silk Color: Brown,Creamy Weight: 1.5 Kg

CABO3 Size: 43cm\*42cm Material: Cotton/Silk Color: Brown,Creamy Weight: 1.5 Kg