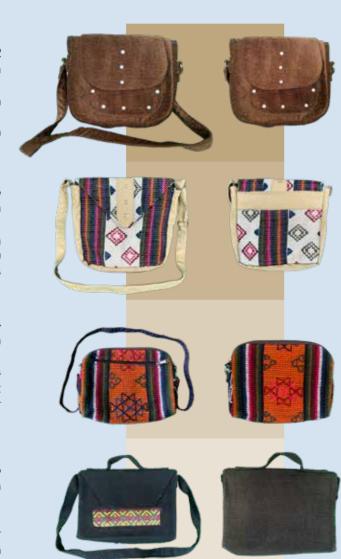

# BAGS & ACCESSORIES

This handicraft catalogue is one output of such an endeavor. Among manifold benefits, it brings into spotlight the essence of craft as a vital aspect of Bhutanese culture and the skills inherent in our craftspeople which rightfully deserve due recognition. As significantly, this catalogue is a window to engender creativity, innovation and vitality into our handicraft industry without which no art or craft can survive.

This handicraft catalogue is one output of such an endeavor. Among manifold benefits, it brings into spotlight the essence of craft as a vital aspect of Bhutanese culture and the skills inherent in our craftspeople which rightfully deserve due recognition. As significantly, this catalogue is a window to engender creativity, innovation and vitality into our handicraft industry without which no art or craft can survive.

### TOTE BAG

Saddle bag or Zepchu is made of thinly sliced strips of cane and comes in different sizes and colours. Mostly used as horse packs for long journeys, it is sturdy enough to withstand falls