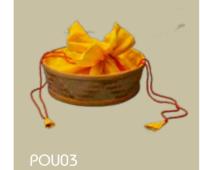

#### POU03

Size: 9cm x 92.5cm Material: 92.5 cm Round Water Proof Fabric, Kane, Bamboo Color: Yellow, Mustard

Size: 9cm x 92.5cm Material: Round Silk,cane, Bambo Color: ellow, Multi Colour

Size: 10CM x 109CIRCLE