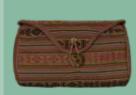

More significantly, the craft remains a vital source of income for the craftspeople in communities across Bhutan.

SAD02

SAD01

SAD01

Size: 43cm x 42cm Material: Cane/Bamboo Color: Brown,Creamy

SAD04

SAD05

SAD02

Size: 48cm x 40cm Material: Cane,Bamboo,Yathra, Adjuster

SAD03

Size: 47cm\*39cm Material: Yathra, Polyster, Adjuster

The name is self-exaplanatory Straw bad, as the name suggests, is made of cane and bamboo but