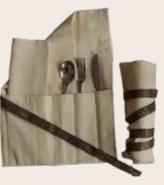

### PORTFOLIO

Saddle bag or Zepchu is made of thinly sliced strips of cane and comes in different sizes and colours. Mostly used as horse packs for long journeys, it is sturdy enough to withstand falls

### POT01

Size: 35cm x 26cm Material: Cotton, Zip, Runner Color: White, Red

### POT02

Size: 35cm x 26cm Material: Buray, Cotton Color: Orange, Blue Red

### POT03

Size: 35cm x 26cm Material: Cotton, Zip, Runner Color: White, Red