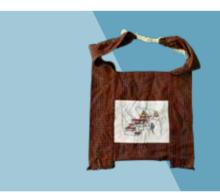

### TOTE BAG

Saddle bag or Zepchu is made of thinly sliced strips of cane and comes in different sizes and colours. Mostly used as horse packs for long journeys, it is sturdy enough to withstand falls