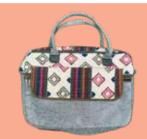

More significantly, the craft remains a vital source of income for the craftspeople in communities across Bhutan.

SAD02

SAD01

SAD01

Size: 43cm x 42cm Material: Cane/Bamboo Color: Brown,Creamy

SAD04

SAD05

SAD02

Size: 48cm x 40cm Material: Cane,Bamboo,Yathra, Adjuster

SAD03

Size: 47cm\*39cm Material: Yathra, Polyster, Adjuster

The name is self-exaplanatory Straw bad, as the name suggests, is made of cane and bamboo but