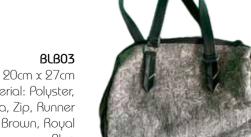

## BOWLING BAG

BLB01 Size: 20cm x 27cm Material: Polyster, Yathra, Zip, Runner Color: Brown, Royal Blue

BLB02 Size: 20cm x 27cm Material: Polyster,

Yathra, Zip, Runner Color: Brown, Royal Blue

**BLB03** Size: 20cm x 27cm Material: Polyster, Yathra, Zip, Runner Color: Brown, Royal Blue