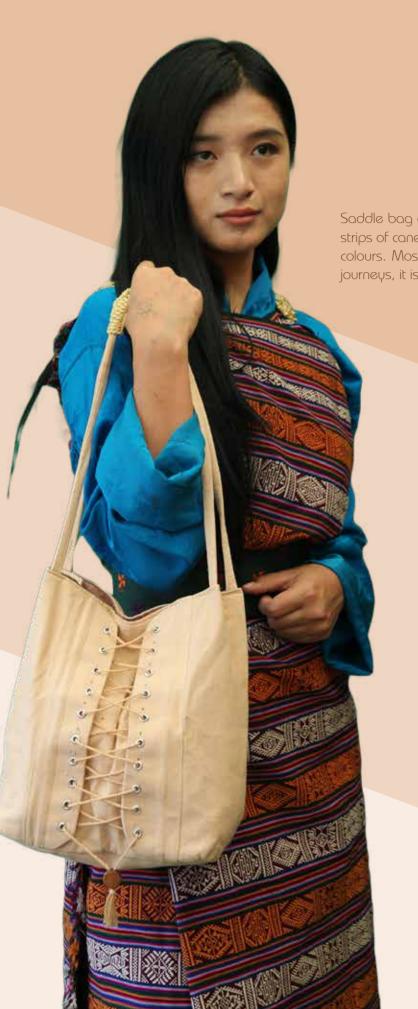

### SAW03

Size: 25cm x 102 cm Round Material: Silk Fabric, Bamboo Color: Green, Yellow, Orange Weight: 1.5 Kg

Saddle bag or Zepchu is made of thinly sliced strips of cane and comes in different sizes and colours. Mostly used as horse packs for long journeys, it is sturdy enough to withstand falls and jolts. Nowadays it is extensively by tourists for trekking and expedition into the wildness.

# BAGS & ACCESSORIES

This handicraft catalogue is one output of such an endeavor. Among manifold benefits, it brings into spotlight the essence of craft as a vital aspect of Bhutanese culture and the skills inherent in our craftspeople which rightfully deserve due recognition. As significantly, this catalogue is a window to engender creativity, innovation and vitality into our handicraft industry without which no art or craft can survive.