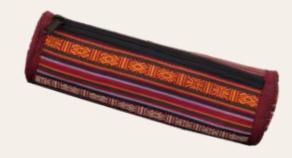

### PENCIL & PEN POUCH

### PEN07

Size: 43cm\*42cm Material: Cotton/Silk Color: Brown,Creamy Weight: 1.5 Kg

### P€N08

Size: 43cm\*42cm Material: Cotton/Silk Color: Brown,Creamy Weight: 1.5 Kg