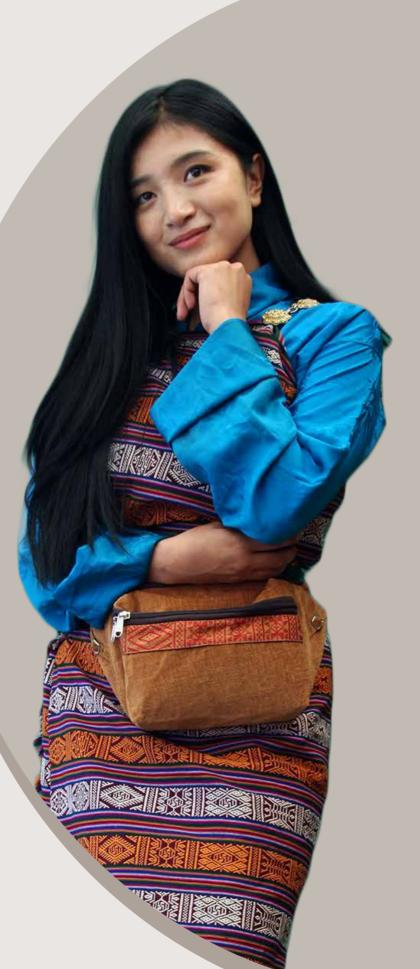

### FANNY BAG

Saddle bag or Zepchu is made of thinly sliced strips of cane and comes in different sizes and colours. Mostly used as horse packs for long journeys, it is sturdy enough to withstand falls

### FBB01

Size: 13cm x 27cm Material: Polyster, Leather, Zip, Runner Color: Gray, Light

Saddle bag or Zepchu is made of thinly sliced strips of cane and comes in different sizes and colours. Mostly used as horse packs for long journeys, it is sturdy enough to withstand falls

Size: 13cm x 27cm Material: polyster, zip, runner

Color: hunter green