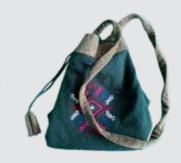

### SLING BAG

Saddle bag or Zepchu is made of thinly sliced strips of cane and comes in different sizes and colours. Mostly used as horse packs for long journeys, it is sturdy enough to withstand falls