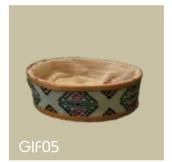

#### GIF05

Size: 9cm\*round 92.5cm Material: cane bamboo, yartha cotton Color: white mixcolours

Saddle bag or Zepchu is made of thinly sliced strips of cane and comes in different sizes and colours. Mostly used as horse packs for long journeys, it is sturdy enough to withstand falls