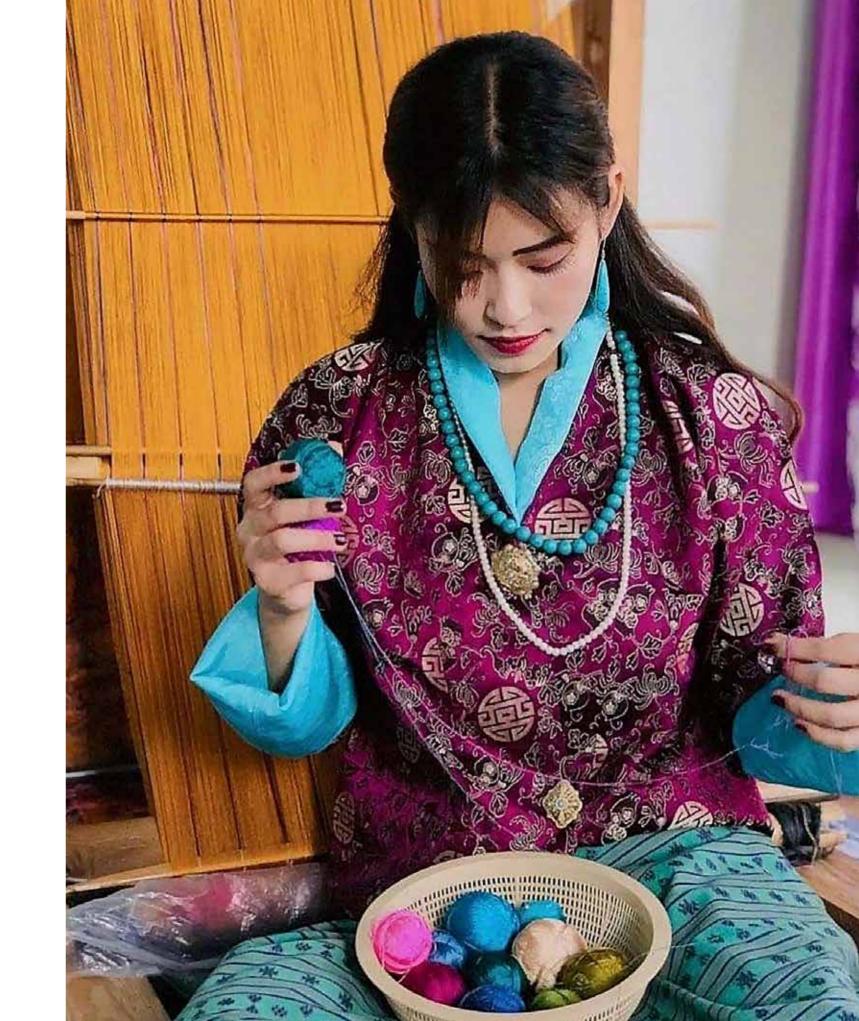

### Introduction

Chhorten Dorji Executive Director Handicraft Association of Bhutan

Take Bangchung, one of Bhutan's most well-known hand-made products, for example. This circular food container, bamboo-made with intricate patterns of brilliant colors is no ordinary household item. It has a compelling story to tell.

The traditional dyes used and the art of weaving and using traditional dyes itself along with its utility as a cherished household item in our not-so-distant past tells who we are and how we lived. Bhutan's handicrafts are a source of pride, of character and of rich traditions. They represent the identity of the people who make them and their environs. At the larger level, they are part and parcel of Zorig Chusum, the 13 Arts and Crafts of Bhutan.

Traditionally, hand-made bamboo and cane products hold a pride of place in Bhutanese homes. They are everywhere - as storage containers, baskets for carrying, food utensils, musical instruments, bows and arrows, walls for houses, fences, ropes and floor mats, name any. The abundunce of cane and bamboo in Bhutan's forests coupled with multi-dimensional uses has made Tsarzo - cane and bamboo craft - the most widespread skill in the traditional cottage industry.