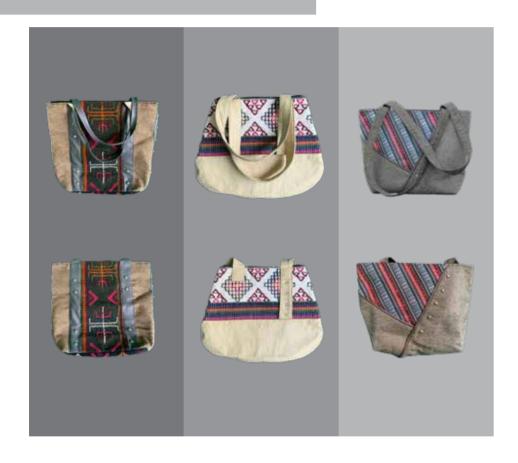

### TOTE BAG

Saddle bag or Zepchu is made of thinly sliced strips of cane and comes in different sizes and colours. Mostly used as horse packs for long journeys, it is sturdy enough to withstand falls

### TT€01

Size: 29cm x 34cm Material: Yathra, Polyster, Material: Yathra, Leather, Leather, Zip, Runner Color: Gray, Dark Brown Color: Creamy white,

### TT€02

Size: 32m x 41cm Zip, Runner White

### TT€03

Size: 26cm x 37cm Material: Silk, Polyster, Zip, Runner Color: Red, Gray, Dark

### TT€04

Size: 23cm x 26cm Material: Leather, Silk, Zip, Runner Color: Gray, Red

Size: 28cm x 38cm Material: athra, Leather, Ring Color: Creamy White, White

Size: 30cm x 36cm Material: yartha,leather,ring, magnet botton Color: cream,white