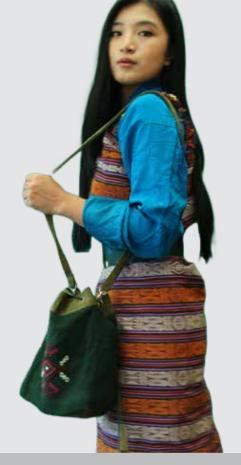

### SLING BAG

Saddle bag or Zepchu is made of thinly sliced strips of cane and comes in different sizes and colours. Mostly used as horse packs for long journeys, it is sturdy enough to withstand falls