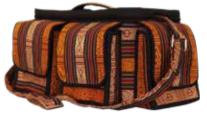

### CARRY BAG

Saddle bag or Zepchu is made of thinly sliced strips of cane and comes in different sizes and colours. Mostly used as horse packs for long journeys, it is sturdy enough to withstand falls