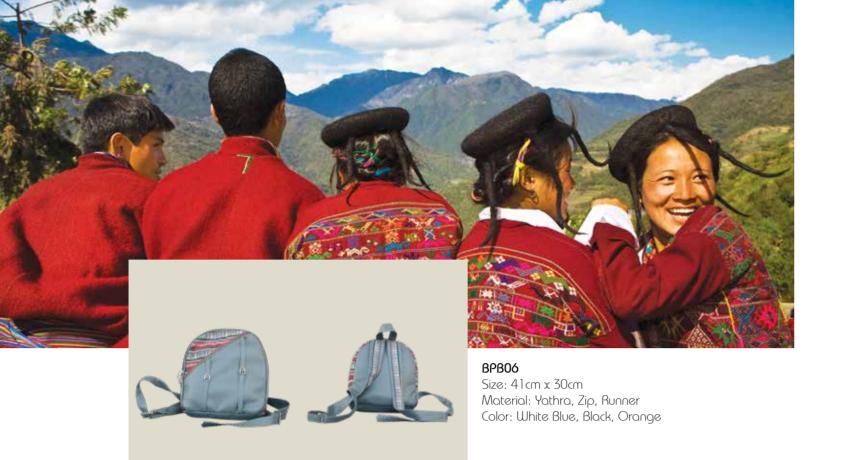

### BACK PACK

Saddle bag or Zepchu is made of thinly sliced strips of cane and comes in different sizes and colours. Mostly used as horse packs for long journeys, it is sturdy enough to withstand falls

BPB01

BPB02

BPB03

BPB02

Size: 25cm x 25cn Material: Yathra, Leather Zip, Runne Color: Illhite, Blue, Grou

BPB05

Size: 33cm x 28cm Material: Yathra, Zip, Runner olor: Oranae. White. Blue or: White, Blue, Gro

**ВРВО6** 

врвоз

Size: 33cm\*28cm Material: Yathra, Zip Runne

Color: Orange, White, Blue

**BPB04** 

BPB05

врво6