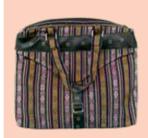

More significantly, the craft remains a vital source of income for the craftspeople in communities across Bhutan.

SAD02

SAD01

SAD01

Size: 43cm x 42cm Material: Cane/Bamboo Color: Brown,Creamy

SAD04

SAD05

SAD02

Size: 48cm x 40cm Material: Cane,Bamboo,Yathra, Adjuster

SAD03

Size: 47cm\*39cm Material: Yathra, Polyster, Adjuster

The name is self-exaplanatory Straw bad, as the name suggests, is made of cane and bamboo but