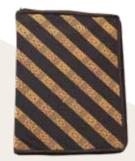

Mostly used as horse packs for long journeys, it is sturdy enough to withstand falls



### НОВ01

Size: 26cm x 31cm Material: casement, buttonhole, magnet button Color: cream CROSSBODY PHONE CASE

Saddle bag or Zepchu is made of thinly sliced strips of cane and comes in different sizes and colours. Mostly used as horse packs for long journeys, it is sturdy enough to withstand falls



Size: 43cm\*42cm Material: Cotton/Silk Color: Brown,Creamy



Size: 43cm\*42cm Material: Cotton/Silk Color: Brown,Creamy



### PORTFOLIO

Saddle bag or Zepchu is made of thinly sliced strips of cane and comes in different sizes and colours. Mostly used as horse packs for long journeys, it is sturdy enough to withstand falls



### POT01

Size: 35cm x 26cm Material: Cotton, Zip, Runner Color: White, Red





### POT01

Size: 35cm x 26cm Material: Cotton, Zip, Runner Color: White, Red

### POT02

Size: 35cm x 26cm Material: Buray, Cotton Color: Orange, Blue Red

### POT03

Size: 35cm x 26cm Material: Cotton, Zip, Runner Color: White, Red

### BUMRO BAG SETS



#### B0R01

Size: 43cm\*42cm Material: Cotton/Silk Color: Brown, Creamy Weight: 1.5 Kg

### **BUM JOLA SETS**



### BUMS01

Size: 43cm\*42cm Material: Cotton/Silk Color: Brown, Creamy Weight: 1.5 Kg

### FLATEWARE BAG



### FWB01

Size: 43cm\*42cm Material: Cotton/Silk Color: Brown, Creamy Weight: 1.5 Kg





### PENCIL & PEN POUCH



### P€N01

Size: 43cm\*42cm Material: Cotton/Silk Color: Brown,Creamy Weight: 1.5 Kg



### PEN02

Size: 43cm\*42cm Material: Cotton/Silk Color: Brown,Creamy Weight: 1.5 Kg



### P€N03

Size: 43cm\*42cm