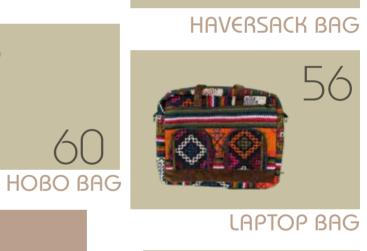

### HOBO BAG

Saddle bag or Zepchu is made of thinly sliced strips of cane and comes in different sizes and colours. Mostly used as horse packs for long journeys, it is sturdy enough to withstand falls

### LAPTOP BAG

Saddle bag or Zepchu is made of thinly sliced strips of cane and comes in different sizes and colours. Mostly used as horse packs for long journeys, it is sturdy enough to withstand falls