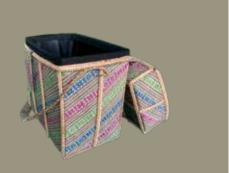

More significantly, the craft remains a vital source of income for the craftspeople in communities across Bhutan.

SAD02

SAD01

SAD01

Size: 43cm x 42cm Material: Cane/Bamboo Color: Brown,Creamy

SAD04

SAD05

SAD02