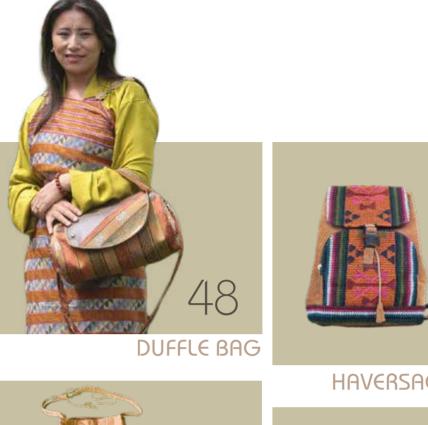

### DUFFLE BAG

### HAVERSACK BAG

Saddle bag or Zepchu is made of thinly sliced strips of cane and comes in different sizes and colours. Mostly used as horse packs for long journeys, it is sturdy enough to withstand falls