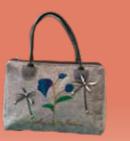

More significantly, the craft remains a vital source of income for the craftspeople in communities across Bhutan.

SAD02

SAD01

SAD01

Size: 43cm x 42cm Material: Cane/Bamboo Color: Brown,Creamy

SAD04

SAD05

SAD02

Size: 48cm x 40cm Material: Cane,Bamboo,Yathra, Adjuster

SAD03

Size: 47cm\*39cm Material: Yathra, Polyster, Adjuster

The name is self-exaplanatory Straw bad, as the name suggests, is made of cane and bamboo but