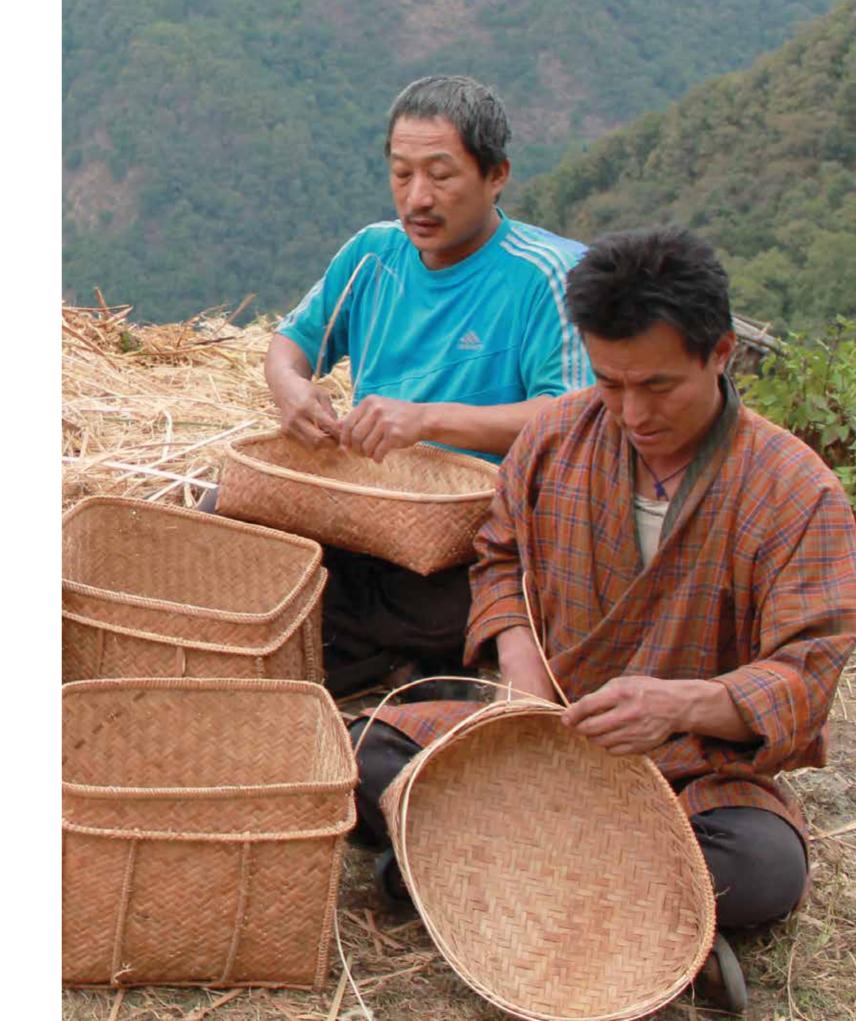

Traditionally, hand-made bamboo and cane products hold a pride of place in Bhutanese homes. They are everywhere - as storage containers, baskets for carrying, food utensils, musical instruments, bows and arrows, walls for houses, fences, ropes and floor mats, name any. The abundunce of cane and bamboo in Bhutan's forests coupled with multi-dimensional uses has made Tsarzo - cane and bamboo craft - the most widespread skill in the traditional cottage industry.

Today, the advent of modern plastic and metallic products may have somewhat pushed cane and bamboo products to the fringe but the craft continues to carve a niche for itself as gift and decorative pieces adorning homes and offices with its effusive colours and patterns.

More significantly, the craft remains a vital source of income for the craftspeople in communities across Bhutan.

SAD02

SAD01

SAD01

Size: 43cm x 42cm Material: Cane/Bamboo Color: Brown,Creamy

SAD04

SAD05

SAD02