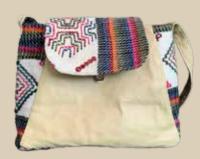

### PORTFOLIO

Saddle bag or Zepchu is made of thinly sliced strips of cane and comes in different sizes and colours. Mostly used as horse packs for long journeys, it is sturdy enough to withstand falls

### POT01

Size: 35cm x 26cm Material: Cotton, Zip, Runner Color: White, Red

### POT02

Size: 35cm x 26cm Material: Buray, Cotton Color: Orange, Blue Red

### POT03

Size: 35cm x 26cm Material: Cotton, Zip, Runner Color: White, Red