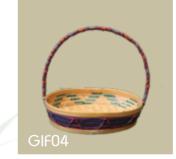

### GIF04

Size: 10CM x109CIRCLE Material: cane, bamboo,cotton Color: pink, silver colour