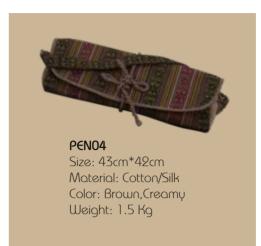

r Color: White, Red

### POT02

Size: 35cm x 26cm Material: Buray, Cotton Color: Orange, Blue Red

### POT03

Size: 35cm x 26cm Material: Cotton, Zip, Runner Color: White, Red

### BUMRO BAG SETS



#### B0R01

Size: 43cm\*42cm Material: Cotton/Silk Color: Brown, Creamy Weight: 1.5 Kg

### **BUM JOLA SETS**



### BUMS01

Size: 43cm\*42cm Material: Cotton/Silk Color: Brown, Creamy Weight: 1.5 Kg

### FLATEWARE BAG



### FWB01

Size: 43cm\*42cm Material: Cotton/Silk Color: Brown, Creamy Weight: 1.5 Kg





### PENCIL & PEN POUCH



### P€N01

Size: 43cm\*42cm Material: Cotton/Silk Color: Brown,Creamy Weight: 1.5 Kg



### PEN02

Size: 43cm\*42cm Material: Cotton/Silk Color: Brown,Creamy Weight: 1.5 Kg



### P€N03

Size: 43cm\*42cm Material: Cotton/Silk Color: Brown,Creamy Weight: 1.5 Kg







Size: 43cm\*42cm Material: Cotton/Silk Color: Brown,Creamy Weight: 1.5 Kg



### PEN07

Size: 43cm\*42cm Material: Cotton/Silk Color: Brown,Creamy Weight: 1.5 Kg



### P€N08

Size: 43cm\*42cm Material: Cotton/Silk Color: Brown,Creamy Weight: 1.5 Kg



### WINE BAG

Saddle bag or Zepchu is made of thinly sliced strips of cane and comes in different sizes and colours. Mostly used as horse packs for long journeys, it is sturdy enough to withstand falls





### WIN02

Size: 31cm\*16 Square cm Material: Polyster, Silk Color: Creamy Brown, Green, Pink





### WIN03

Size: 31cm\*16 Square cm Material: Polyster, Silk Color: Creamy Brown, Green, Pink



Size: 31cm\*16 Square cm Material: Polyster, Silk Color: Creamy Brown, Green, Pink







### WIN04

Size: 31cm\*16 Square cm Material: Po