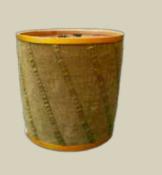

More significantly, the craft remains a vital source of income for the craftspeople in communities across Bhutan.

SAD02

SAD01

SAD01

Size: 43cm x 42cm Material: Cane/Bamboo Color: Brown,Creamy

SAD04

SAD05

SAD02

Size: 48cm x 40cm Material: Cane,Bamboo,Yathra, Adjuster

SAD03

Size: 47cm\*39cm Material: Yathra, Polyster, Adjuster

The name is self-exaplanatory Straw bad, as the name suggests, is made of cane and bamboo but