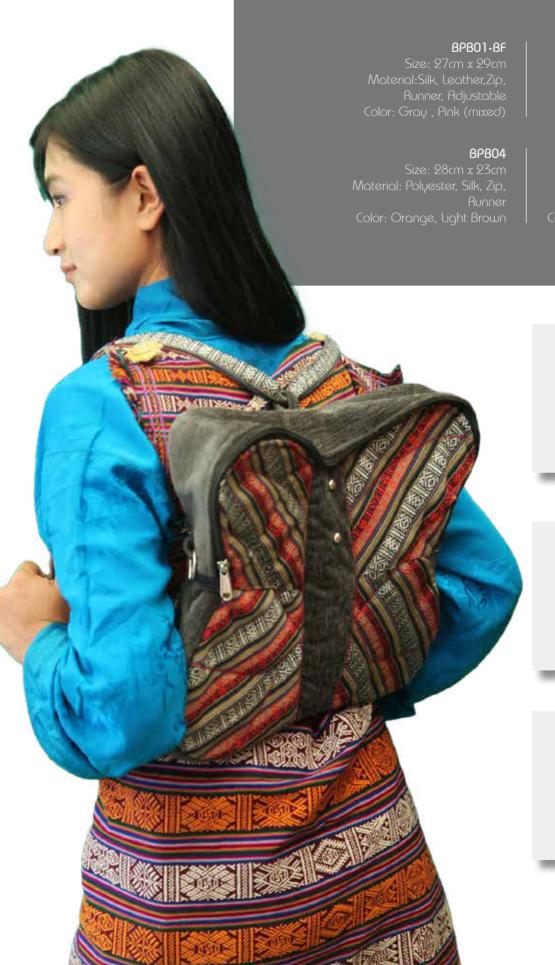

### BACK PACK

Saddle bag or Zepchu is made of thinly sliced strips of cane and comes in different sizes and colours. Mostly used as horse packs for long journeys, it is sturdy enough to withstand falls

BPB01

BPB02

BPB03

BPB02

Size: 25cm x 25cn Material: Yathra, Leather Zip, Runne Color: Illhite, Blue, Grou

BPB05

Size: 33cm x 28cm Material: Yathra, Zip, Runner olor: Oranae. White. Blue or: White, Blue, Gro