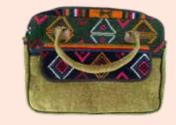

More significantly, the craft remains a vital source of income for the craftspeople in communities across Bhutan.

SAD02

SAD01

SAD01

Size: 43cm x 42cm Material: Cane/Bamboo Color: Brown,Creamy

SAD04

SAD05

SAD02

Size: 48cm x 40cm Material: Cane,Bamboo,Yathra, Adjuster

SAD03

Size: 47cm\*39cm Material: Yathra, Polyster, Adjuster

The name is self-exaplanatory Straw bad, as the name suggests, is made of cane and bamboo but