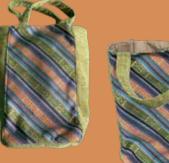

Size: 48cm x 40cm Material: Cane,Bamboo,Yathra, Adjuster

SAD03

Size: 47cm\*39cm Material: Yathra, Polyster, Adjuster

The name is self-exaplanatory Straw bad, as the name suggests, is made of cane and bamboo but