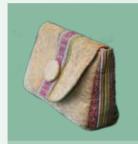

### CLUTCH

Saddle bag or Zepchu is made of thinly sliced strips of cane and comes in different sizes and colours. Mostly used as horse packs for long journeys, it is sturdy enough to withstand falls

CLCO1 Size: 43cm\*42cm Material: Cotton/Silk Color: Brown,Creamy Weight: 1.5 Kg