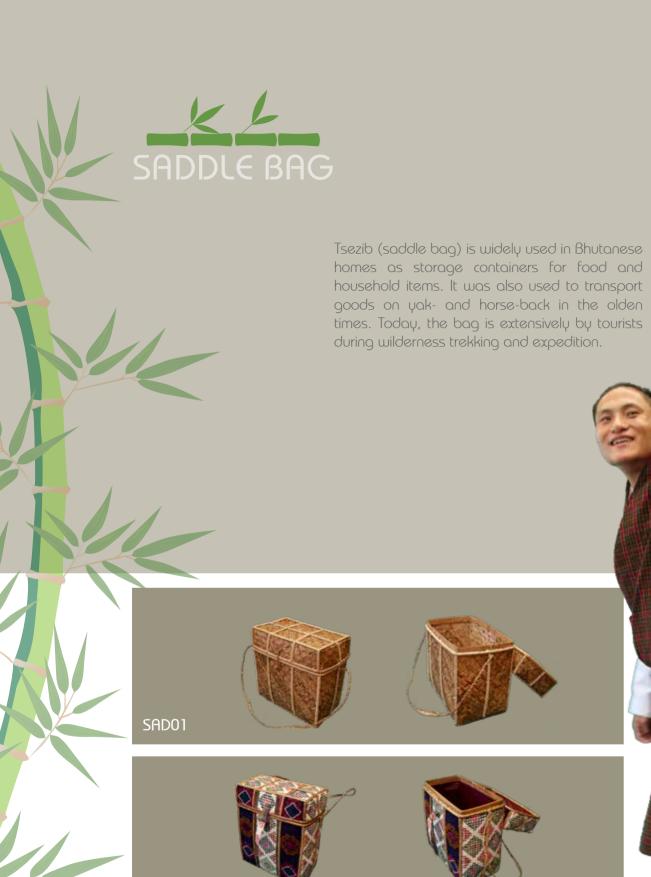

More significantly, the craft remains a vital source of income for the craftspeople in communities across Bhutan.

SAD02

SAD01

SAD01

Size: 43cm x 42cm Material: Cane/Bamboo Color: Brown,Creamy

SAD04

SAD05

SAD02

Size: 48cm x 40cm Material: Cane,Bamboo,Yathra, Adjuster

SAD03

Size: 47cm\*39cm Material: Yathra, Polyster, Adjuster

The name is self-exaplanatory Straw bad, as the name suggests, is made of cane and bamboo but