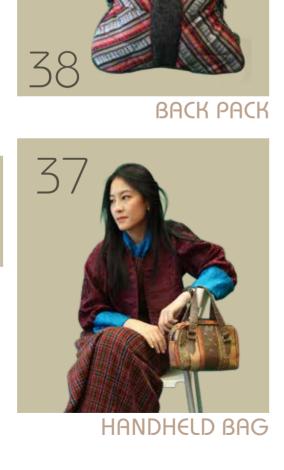

### BACK PACK

Saddle bag or Zepchu is made of thinly sliced strips of cane and comes in different sizes and colours. Mostly used as horse packs for long journeys, it is sturdy enough to withstand falls

### HANDHELD BAG

Saddle bag or Zepchu is made of thinly sliced strips of cane and comes in different sizes and colours. Mostly used as horse packs for long journeys, it is sturdy enough to withstand falls