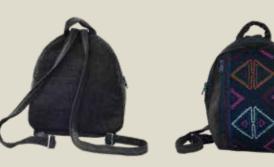

### BPB08

Size: 25cm x 23cm Material: Polyester, Yathra, Zip, Runner Color: Dark Navy, LightNavy

Size: 25cm x 23cm Material: Polyester, Yathra, Zip, Runner Color: Dark Navy, Light Navy

Size: 25cm x 23cm Material: Polyester, Yathra, Zip, Runner Color: Dark Navy, LightNavy