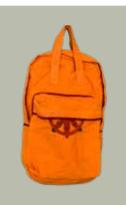

### BACK PACK

Saddle bag or Zepchu is made of thinly sliced strips of cane and comes in different sizes and colours. Mostly used as horse packs for long journeys, it is sturdy enough to withstand falls