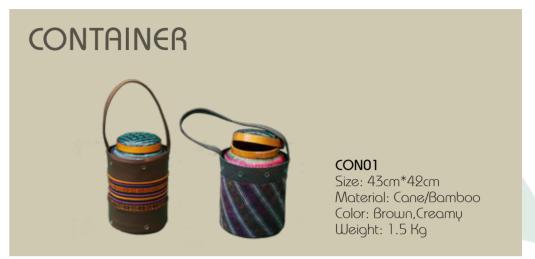

Traditionally, hand-made bamboo and cane products hold a pride of place in Bhutanese homes. They are everywhere - as storage containers, baskets for carrying, food utensils, musical instruments, bows and arrows, walls for houses, fences, ropes and floor mats, name any. The abundunce of cane and bamboo in Bhutan's forests coupled with multi-dimensional uses has made Tsarzo - cane and bamboo craft - the most widespread skill in the traditional cottage industry.

Today, the advent of modern plastic and metallic products may have somewhat pushed cane and bamboo products to the fringe but the craft continues to carve a niche for itself as gift and decorative pieces adorning homes and offices with its effusive colours and patterns.

More significantly, the craft remains a vital source of income for the craftspeople in communities across Bhutan.

SAD02

SAD01

SAD01

Size: 43cm x 42cm Material: Cane/Bamboo Color: Brown,Creamy

SAD04

SAD05

SAD02