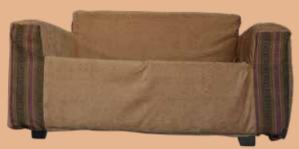

### COUCH COVER

### COC01

Size: 43cm\*42cm Material: Cotton/Silk Color: Brown,Creamy Weight: 1.5 Kg

### COC02

Size: 43cm\*42cm Material: Cotton/Silk Color: Brown,Creamy Weight: 1.5 Kg