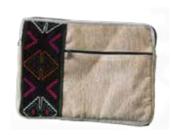

### IPAD CASE

Saddle bag or Zepchu is made of thinly sliced strips of cane and comes in different sizes and colours. Mostly used as horse packs for long journeys, it is sturdy enough to withstand falls

PAD01 Size: 27cm x 35.5cm

zip runner Color: brown, peach

Material: yartha, polyster,

PAD02

Size: 27cm x 35.5cm Material: polyster, coten, zip, runner Color: white, green

PAD03

Size: 27cm x 35.5cm Material: polyster, coten, zip, runner Color: white, green

PAD04

Size: 27cm x 35.5cm Material: polyster, coten, zip, runner Color: white, green

Material: cotton, polyster, zip, Color: cream,drukgreen

PAD06

Size: 28.5cm x 37cm Material: cotton, polyster, zip, runner Color: cream, drukgreen

PAD07

Size: 31cm x 24cm Material: polyster, Cotton, Magnet Button, Ring Color: Dark Green, White

PAD08

Size: 29cm x 25cm Material: Polyster,Silk, Magnet Color: Light Brown, Maron

### PAD09

Size: 29cm x 25cm Material: Polyster, Silk, . Magnet Color: Light Brown, Maron