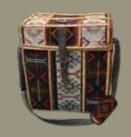

More significantly, the craft remains a vital source of income for the craftspeople in communities across Bhutan.

SAD02

SAD01

SAD01

Size: 43cm x 42cm Material: Cane/Bamboo Color: Brown,Creamy

SAD04

SAD05

SAD02

Size: 48cm x 40cm Material: Cane,Bamboo,Yathra, Adjuster

SAD03

Size: 47cm\*39cm Material: Yathra, Polyster, Adjuster

The name is self-exaplanatory Straw bad, as the name suggests, is made of cane and bamboo but