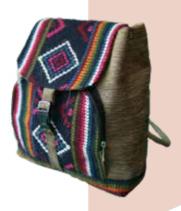

### BACK PACK

Saddle bag or Zepchu is made of thinly sliced strips of cane and comes in different sizes and colours. Mostly used as horse packs for long journeys, it is sturdy enough to withstand falls

BPB01

BPB02

BPB03

BPB02

Size: 25cm x 25cn Material: Yathra, Leather Zip, Runne Color: Illhite, Blue, Grou

BPB05

Size: 33cm x 28cm Material: Yathra, Zip, Runner olor: Oranae. White. Blue or: White, Blue, Gro