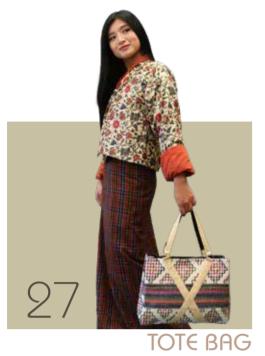

### TOTE BAG

Saddle bag or Zepchu is made of thinly sliced strips of cane and comes in different sizes and colours. Mostly used as horse packs for long journeys, it is sturdy enough to withstand falls