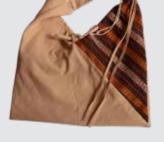

### BANTO BAG

B€N01 Size: 43cm\*42cm Material: Cotton/Silk Color: Brown, Creamy

B€N02 Size: 43cm\*42cm Material: Cotton/Silk Color: Brown, Creamy

B€N03 Size: 43cm\*42cm Material: Cotton/Silk Color: Brown, Creamy