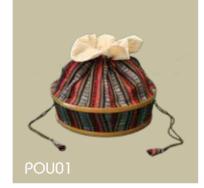

### POU01-MI

Size: 7cm x 12 cm square

Material: Kane, Bamboo, Cotton, Buray Color: Green, Pink, Maron