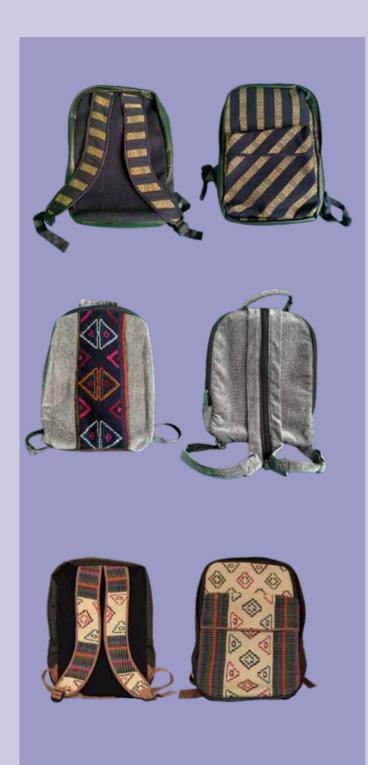

### BACK PACK

Saddle bag or Zepchu is made of thinly sliced strips of cane and comes in different sizes and colours. Mostly used as horse packs for long journeys, it is sturdy enough to withstand falls

BPB01

BPB02

BPB03

BPB02

Size: 25cm x 25cn Material: Yathra, Leather Zip, Runne Color: Illhite, Blue, Grou

BPB05

Size: 33cm x 28cm Material: Yathra, Zip, Runner olor: Oranae. White. Blue or: White, Blue, Gro

**ВРВО6** 

врвоз

Size: 33cm\*28cm Material: Yathra, Zip Runne

Color: Orange, White, Blue

**BPB04** 

BPB05

врво6

### BPB07

Size: 25cm x 23cm Material: Leather, Mixed fabric silk, ZIP, Runner Color: Blue Gray, Hot Pink

### BPB08

Size: 25cm x 23cm Material: Yathra, Leather, Zip, Runner Color: White, Blue, Gray

### BPB08

Size: 25cm x 23cm Material: Polyester, Yathra, Zip, Runner Color: Dark Navy, LightNavy

Size: 25cm x 23cm Material: Polyester, Yathra, Zip, Runner Color: Dark Navy, Light Navy

Size: 25cm x 23cm Material: Polyester, Yathra, Zip, Runner Color: Dark Navy, LightNavy