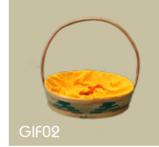

#### GIF02

Size: 9CM\*ROUND 109.5CM Material: Resistant, Polyester Fabric Color: Yellow, wood Colour, green paint